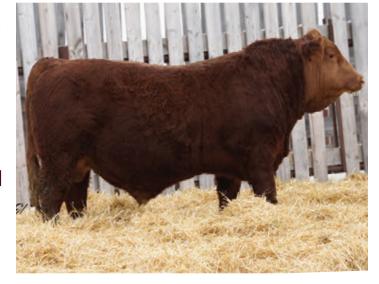

#### SCISSORS KARGO 64K

BPG1408588 SCCC 64K FEBRUARY 9, 2022 POLLED MALE

WHEATLAND BENTLEY 630D
WHEATLAND BULL 8146F
WHEATLAND LADY 752 T

MADER P BLACK IRONMAN 22U SCISSORS IRONLADY 11D SCISSORS TARA 9T WHEATLAND FINAL AFFAIR WHEATLAND LADY 72X KENCO/MF POWERLINE 204L WHEATLAND LADY 539R

REMINGTON ON TARGET 2S CG BLACK OPAL 652S SPRINGCREEK POWERLINE 94P WI B 26F JANE 356N

| CE  | BW  | WW | YW    | Milk | MCE | MWWT | BW      | ADJ WW   | ADJ YW    |
|-----|-----|----|-------|------|-----|------|---------|----------|-----------|
| 7.3 | 3.4 | 84 | 130.6 | 21.6 | 1.1 | 63.6 | 94 lbs. | 701 lbs. | 1322 lbs. |

This bull has a striking profile and is powerfully constructed. He has extra length of spine combined with a wide hip structure that is hard to duplicate. His dam and grandam have close to perfect udders and are the profitable kind. The thought of the group of baldie steers or heifers this guy could sire is exciting! **HOMO POLLED HOMO BLACK** 