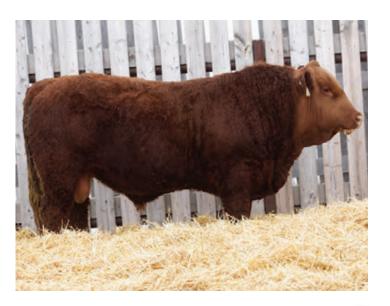

#### SCISSORS KIRBY 60K

BPG1408632 SCCC 60K FEBRUARY 8, 2022 POLLED MALE

WHEATLAND BENTLEY 630D
WHEATLAND BULL 8146F
WHEATLAND LADY 752 T

SUN RISE BACARDI 8B SCISSORS BELLA 90E SCISSORS TENNESSEE 42X WHEATLAND FINAL AFFAIR WHEATLAND LADY 72X KENCO/MF POWERLINE 204L WHEATLAND LADY 539R

SVS CAPTAIN MORGAN 11Z SUN RISE BLACK 78U BAR KR TORNADO 2T MADER PLD BLACKPEARL 61M

| CE | BW | ww   | YW    | Milk | MCE | MWWT | BW     | ADJ WW  | ADJ YW   |
|----|----|------|-------|------|-----|------|--------|---------|----------|
| 5  | 10 | 8U 2 | 118 / | 18 1 | 1.8 | 58.2 | 08 lbs | 668 lbs | 1208 lbs |

This bull is a moderate framed meat wagon. He is as deep bodied as they come and has the extra thickness that is hard to find. His dam has also had two excellent full sisters – one working in our herd and one that sold to Dana John's at the Queen's of the Heartland Sale. The udder quality on the full sister here is excellent with body type to match. This bull will surely sire the easy doing and profitable kind. **HOMO POLLED HOMO BLACK** 