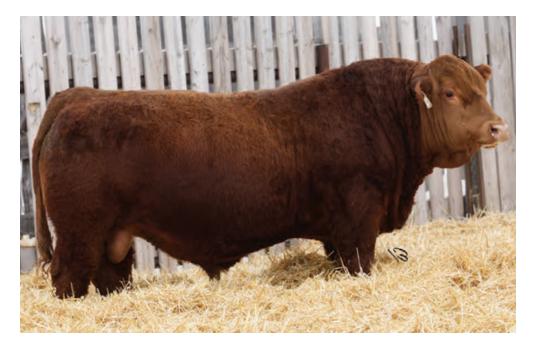

#### SCISSORS KOKANNEE 18K

BPG1408591 SCCC 18K JANUARY 22, 2022 POLLED MALE

WHEATLAND BENTLEY 630D WHEATLAND BULL 8146F WHEATLAND LADY 752 T

DMF DIAMOND M BULL 2107Z SCISSORS JASMINE 32D SCISSORS VANESSA 4U WHEATLAND FINAL AFFAIR WHEATLAND LADY 72X KENCO/MF POWERLINE 204L WHEATLAND LADY 539R

WHEATLAND BULL 680S LFE CANDY KISSES 39S FOXY CDP BRING IT ON CALICO BLACK PRU 409P

| CE  | BW  | ww | YW    | Milk | MCE | MWWT | BW       | ADJ WW   | ADJ YW    |
|-----|-----|----|-------|------|-----|------|----------|----------|-----------|
| 6.8 | 4.2 | 85 | 126.5 | 20.9 | 1.6 | 63.4 | 100 lbs. | 633 lbs. | 1283 lbs. |

Here is one of the thickest and deepest bodied bulls in the pen. He is explosively muscled through his lower quarter and has a big wide loin on him that is a treat to see from the feed wagon on a daily basis. He is sound structurally and is proficient when he is on the move. His great grand dams pedigree seems to be present in a lot of the powerful cattle at our farm. Baldie bulls built like this guy sure don't come along everyday.