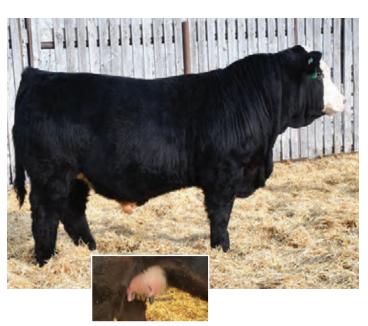

#### SCISSORS KARGO 64K

BPG1408588 SCCC 64K FEBRUARY 9, 2022 POLLED MALE

WHEATLAND BENTLEY 630D
WHEATLAND BULL 8146F
WHEATLAND LADY 752 T

MADER P BLACK IRONMAN 22U SCISSORS IRONLADY 11D SCISSORS TARA 9T WHEATLAND FINAL AFFAIR WHEATLAND LADY 72X KENCO/MF POWERLINE 204L WHEATLAND LADY 539R

REMINGTON ON TARGET 2S CG BLACK OPAL 652S SPRINGCREEK POWERLINE 94P WI B 26F JANE 356N

| CE  | BW  | WW | YW    | Milk | MCE | MWWT | BW      | ADJ WW   | ADJ YW    |
|-----|-----|----|-------|------|-----|------|---------|----------|-----------|
| 7.3 | 3.4 | 84 | 130.6 | 21.6 | 1.1 | 63.6 | 94 lbs. | 701 lbs. | 1322 lbs. |

This bull has a striking profile and is powerfully constructed. He has extra length of spine combined with a wide hip structure that is hard to duplicate. His dam and grandam have close to perfect udders and are the profitable kind. The thought of the group of baldie steers or heifers this guy could sire is exciting! **HOMO POLLED HOMO BLACK** 