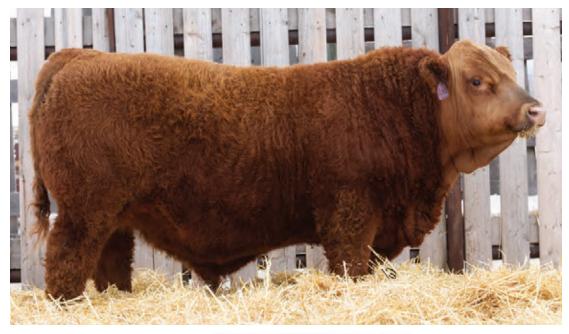

#### YOUNG MR JERRICK 81

PG1362861 YTL 8J APRIL 5, 2021 POLLED MALE

SVS PLATINUM 419B
SCISSORS GRANDSLAM 40G
SCISSORS KOSMOPOLITAN 1B

KUNTZ SUPER DUTY 4Y
REMINGTON MS RED ESSENCE
SCISSORS KOSMOS PRIDE 8S
SCISSORS SAVANNAH 81Z

BGS/BM CAPTAIN SCREAM 47D YOUNG MS FONDA 51F YOUNG MS COKKIE 238C SVS CAPTAIN MORGAN 11Z RF SCREAM 215Z PHEASANTDALE WINCHEST 47A BJL MISS 99A

| CE  | BW  | ww   | YW    | Milk | MCE | MWWT | BW       | ADJ WW   | ADJ YW |
|-----|-----|------|-------|------|-----|------|----------|----------|--------|
| 9.2 | 3.3 | 77.8 | 122.1 | 27.2 | 4.9 | 66.1 | 100 lbs. | 744 lbs. | lbs.   |

This dam's 2020 bull calf was one of our high sellers and sold last year to Randy Geisler. 8J just might be the longest bull in the pen. He has the WOW factor about him. Very impressive individual and bonus blaze face. One of the heavy weights in the pen with an above average EPD profile. I'm sure you will have him checked off in your catalogue.

**HOMO POLLED** 

YTL 8J

**27** 