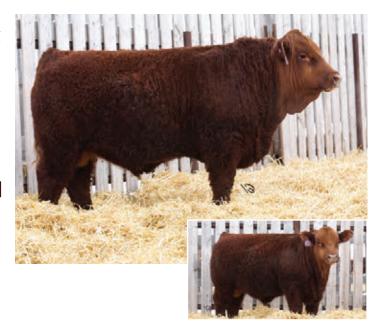

#### SCISSORS KARGO 64K

BPG1408588 SCCC 64K FEBRUARY 9, 2022 POLLED MALE

WHEATLAND BENTLEY 630D
WHEATLAND BULL 8146F
WHEATLAND LADY 752 T

MADER P BLACK IRONMAN 22U SCISSORS IRONLADY 11D SCISSORS TARA 9T WHEATLAND FINAL AFFAIR WHEATLAND LADY 72X KENCO/MF POWERLINE 204L WHEATLAND LADY 539R

REMINGTON ON TARGET 2S CG BLACK OPAL 652S SPRINGCREEK POWERLINE 94P WI B 26F JANE 356N

| CE  | BW  | WW | YW    | Milk | MCE | MWWT | BW      | ADJ WW   | ADJ YW    |
|-----|-----|----|-------|------|-----|------|---------|----------|-----------|
| 7.3 | 3.4 | 84 | 130.6 | 21.6 | 1.1 | 63.6 | 94 lbs. | 701 lbs. | 1322 lbs. |

This bull has a striking profile and is powerfully constructed. He has extra length of spine combined with a wide hip structure that is hard to duplicate. His dam and grandam have close to perfect udders and are the profitable kind. The thought of the group of baldie steers or heifers this guy could sire is exciting! **HOMO POLLED HOMO BLACK** 