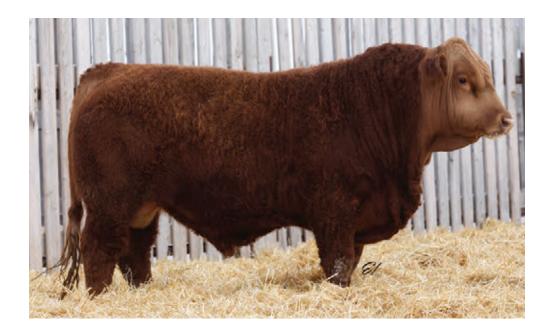

#### SCISSORS KIRBY 60K

BPG1408632 SCCC 60K FEBRUARY 8, 2022 POLLED MALE

WHEATLAND BENTLEY 630D
WHEATLAND BULL 8146F
WHEATLAND LADY 752 T

SUN RISE BACARDI 8B SCISSORS BELLA 90E SCISSORS TENNESSEE 42X WHEATLAND FINAL AFFAIR WHEATLAND LADY 72X KENCO/MF POWERLINE 204L WHEATLAND LADY 539R

SVS CAPTAIN MORGAN 11Z SUN RISE BLACK 78U BAR KR TORNADO 2T MADER PLD BLACKPEARL 61M

| CE | BW | ww   | YW    | Milk | MCE | MWWT | BW     | ADJ WW  | ADJ YW   |
|----|----|------|-------|------|-----|------|--------|---------|----------|
| 5  | 10 | 8U 2 | 118 / | 18 1 | 1.8 | 58.2 | 08 lbs | 668 lbs | 1208 lbs |

This bull is a moderate framed meat wagon. He is as deep bodied as they come and has the extra thickness that is hard to find. His dam has also had two excellent full sisters – one working in our herd and one that sold to Dana John's at the Queen's of the Heartland Sale. The udder quality on the full sister here is excellent with body type to match. This bull will surely sire the easy doing and profitable kind. **HOMO POLLED HOMO BLACK** 