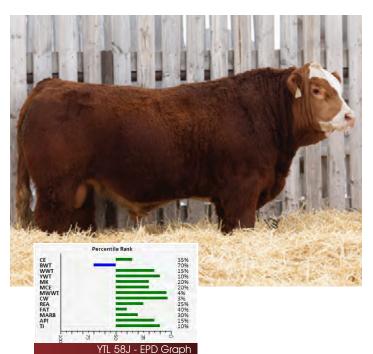

### YOUNG MR JAMARCUS 180J

PG1362984 YTL 180J MAY 22, 2021 POLLED MALE

SVS PLATINUM 419B
SCISSORS GRANDSLAM 40G
SCISSORS KOSMOPOLITAN 1B

TWIN BRAE EDGE 731A
TWIN BRAE DAYSHA
TWIN BRAE MS BITSY 12B

KUNTZ SUPER DUTY 4Y REMINGTON MS RED ESSENCE SCISSORS KOSMOS PRIDE 8S SCISSORS SAVANNAH 81Z

SHS ENTICER P1B CZAR MS LADY KAT 83H PWK WISE GUY 29X 20Z TWIN BRAE EXPERTISE 12Y

 CE
 BW
 WW
 YW
 Milk
 MCE
 MWWT
 BW
 ADJ WW
 ADJ YW

 7
 4.8
 82.7
 131.8
 32.5
 2.8
 73.9
 106 lbs.
 940 lbs.
 lbs.

The dam of Young Mr Jamarcus did it again. Her 2020 bull calf was one of the high sellers going to H Bar M Land & Cattle, of Macklin, Sask. last year. This is the first calf crop off our new herdsire Grandslam and he stamps them all the same with great muscle expression and that easy doing soggy look. Here is a bull that Chris Poley found in the pen right away on his visit in January. This bull is as complete as you can make them, full of meat and muscle and super dark red. Excellent weaning, milk and yearling weight EPD's. One of the heaviest bull calves at weaning. He should sire an outstanding set of calves. Please get behind this guy and look at his massive thickness. A definite herd bull here.