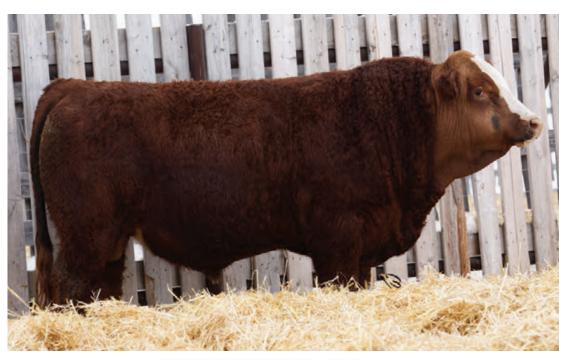

### SCISSORS KLIPPER 19K

BPG1409177 SCCC 19K JANUARY 24, 2022 POLLED MALE

WHEATLAND BENTLEY 630D
WHEATLAND BULL 8146F
WHEATLAND LADY 752 T

NAC ANDROID 113C SCISSORS ANNIE 80G SCISSORS SWEETNESS 17A WHEATLAND FINAL AFFAIR WHEATLAND LADY 72X KENCO/MF POWERLINE 204L WHEATLAND LADY 539R

CW ANDROID 24A NAC 139Z LRX SWEET MEAT 105X CALICO BLACK PRU 409P Klipper is a bull that puts everything together in a really attractive yet extremely powerful package. He is very deep bodied, has big time rib shape and massive muscle shape. His sire, LER 8146F is producing some outstanding females for us with top notch udder quality and bulls that are hairy, deep, beef machines. His dam is a black brockle face cow that is powerful hipped and milks very well. We feel this is an outstanding individual that will be easily found on sale day.

HOMO POLLED HOMO BLACK

| ı |     |     |      |       |      |     |      |         |          |           |
|---|-----|-----|------|-------|------|-----|------|---------|----------|-----------|
| ı | CE  | BW  | ww   | YW    | Milk | MCE | MWWT | BW      | ADJ WW   | ADJ YW    |
| ľ | 8.8 | 4.6 | 78.4 | 114.1 | 21   | 3.3 | 60.2 | 85 lbs. | 751 lbs. | 1335 lbs. |