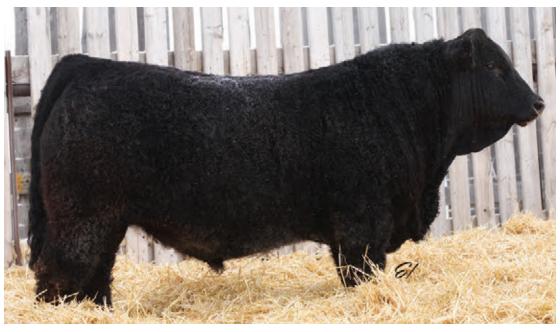

### SCISSORS KLIPPER 19K

BPG1409177 SCCC 19K JANUARY 24, 2022 POLLED MALE

WHEATLAND BENTLEY 630D
WHEATLAND BULL 8146F
WHEATLAND LADY 752 T

NAC ANDROID 113C SCISSORS ANNIE 80G SCISSORS SWEETNESS 17A WHEATLAND FINAL AFFAIR WHEATLAND LADY 72X KENCO/MF POWERLINE 204L WHEATLAND LADY 539R

CW ANDROID 24A NAC 139Z LRX SWEET MEAT 105X CALICO BLACK PRU 409P Klipper is a bull that puts everything together in a really attractive yet extremely powerful package. He is very deep bodied, has big time rib shape and massive muscle shape. His sire, LER 8146F is producing some outstanding females for us with top notch udder quality and bulls that are hairy, deep, beef machines. His dam is a black brockle face cow that is powerful hipped and milks very well. We feel this is an outstanding individual that will be easily found on sale day.

HOMO POLLED HOMO BLACK

| ı |     |     |      |       |      |     |      |         |          |           |
|---|-----|-----|------|-------|------|-----|------|---------|----------|-----------|
| ı | CE  | BW  | ww   | YW    | Milk | MCE | MWWT | BW      | ADJ WW   | ADJ YW    |
| ľ | 8.8 | 4.6 | 78.4 | 114.1 | 21   | 3.3 | 60.2 | 85 lbs. | 751 lbs. | 1335 lbs. |