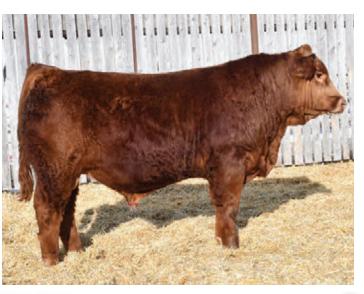

### SCISSORS KLIPPER 19K

BPG1409177 SCCC 19K JANUARY 24, 2022 POLLED MALE

WHEATLAND BENTLEY 630D
WHEATLAND BULL 8146F
WHEATLAND LADY 752 T

NAC ANDROID 113C SCISSORS ANNIE 80G SCISSORS SWEETNESS 17A WHEATLAND FINAL AFFAIR WHEATLAND LADY 72X KENCO/MF POWERLINE 204L WHEATLAND LADY 539R

CW ANDROID 24A NAC 139Z LRX SWEET MEAT 105X CALICO BLACK PRU 409P Klipper is a bull that puts everything together in a really attractive yet extremely powerful package. He is very deep bodied, has big time rib shape and massive muscle shape. His sire, LER 8146F is producing some outstanding females for us with top notch udder quality and bulls that are hairy, deep, beef machines. His dam is a black brockle face cow that is powerful hipped and milks very well. We feel this is an outstanding individual that will be easily found on sale day.

HOMO POLLED HOMO BLACK

| ı |     |     |      |       |      |     |      |         |          |           |
|---|-----|-----|------|-------|------|-----|------|---------|----------|-----------|
| ı | CE  | BW  | ww   | YW    | Milk | MCE | MWWT | BW      | ADJ WW   | ADJ YW    |
| ľ | 8.8 | 4.6 | 78.4 | 114.1 | 21   | 3.3 | 60.2 | 85 lbs. | 751 lbs. | 1335 lbs. |