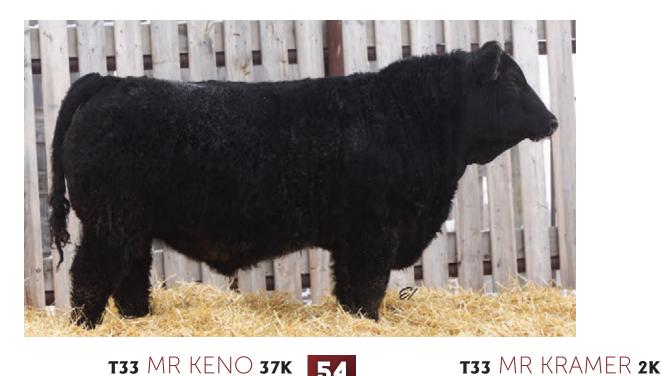

### T33 MR KENO 37K

BPG1403940 RYS 2K JANUARY 6, 2022 POLLED MALE

BPG1403984 RYS 37K JANUARY 28, 2022 POLLED MALE

REMINGTON LOCK N LOAD 54U **SRH HANNIBAL 5H** SRH PRECIOUS 73A

MAF RED RAMBO 131B **RENDEZVOUS MS RAMBO 61D RENDEZVOUS MS TWEET 193B** 

**REMINGTON ON TARGET 2S** BAR 15 MISS KNIGHT78E-51G WHEATLAND BULL 786T OBCC CHYNA C49U

IPU RED WESTERN 49X IPU MS, RED FORCE 157Z SKORS HASHTAG 57Z RENDEZVOUS MS RUBY 616Y

| CE   | BW   | ww   | YW   | Milk | MCE | MWWT | BW      | ADJ WW   | ADJ YW    |
|------|------|------|------|------|-----|------|---------|----------|-----------|
| 14.2 | -0.3 | 62.3 | 92.1 | 23.7 | 7.5 | 54.9 | 87 lbs. | 612 lbs. | 1154 lbs. |

37K is another great option for the heifer pen. He is an easy doing bull that walks freely and has a great stride. 61D has done a great job again, every year she has raised a bull that has been part of our sale offering or has been a female retained in our herd. Last years bull calf sold to Owen Schmitz. **GESTATION DAYS: 287** 

HOMO POLLED HETERO BLACK

REMINGTON LOCK N LOAD 54U **SRH HANNIBAL 5H** 

SRH PRECIOUS 73A

BGS/BM CAPTAIN SCREAM 47D T33 MS HERMES 32H MS DOUBLE G 69E

**REMINGTON ON TARGET 2S** BAR 15 MISS KNIGHT78E-51G WHEATLAND BULL 786T OBCC CHYNA C49U