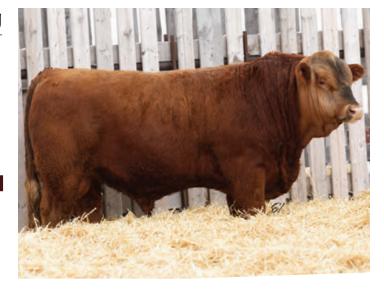

### SCISSORS KLIPPER 19K

BPG1409177 SCCC 19K JANUARY 24, 2022 POLLED MALE

WHEATLAND BENTLEY 630D
WHEATLAND BULL 8146F
WHEATLAND LADY 752 T

NAC ANDROID 113C SCISSORS ANNIE 80G SCISSORS SWEETNESS 17A WHEATLAND FINAL AFFAIR WHEATLAND LADY 72X KENCO/MF POWERLINE 204L WHEATLAND LADY 539R

CW ANDROID 24A NAC 139Z LRX SWEET MEAT 105X CALICO BLACK PRU 409P Klipper is a bull that puts everything together in a really attractive yet extremely powerful package. He is very deep bodied, has big time rib shape and massive muscle shape. His sire, LER 8146F is producing some outstanding females for us with top notch udder quality and bulls that are hairy, deep, beef machines. His dam is a black brockle face cow that is powerful hipped and milks very well. We feel this is an outstanding individual that will be easily found on sale day.

HOMO POLLED HOMO BLACK

| ı |     |     |      |       |      |     |      |         |          |           |
|---|-----|-----|------|-------|------|-----|------|---------|----------|-----------|
| ı | CE  | BW  | ww   | YW    | Milk | MCE | MWWT | BW      | ADJ WW   | ADJ YW    |
| ľ | 8.8 | 4.6 | 78.4 | 114.1 | 21   | 3.3 | 60.2 | 85 lbs. | 751 lbs. | 1335 lbs. |