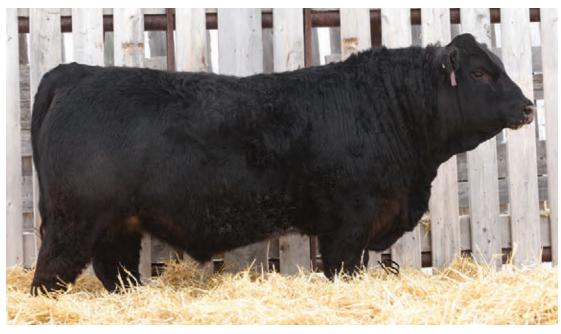

### SCISSORS KLIPPER 19K

BPG1409177 SCCC 19K JANUARY 24, 2022 POLLED MALE

WHEATLAND BENTLEY 630D
WHEATLAND BULL 8146F
WHEATLAND LADY 752 T

NAC ANDROID 113C SCISSORS ANNIE 80G SCISSORS SWEETNESS 17A WHEATLAND FINAL AFFAIR WHEATLAND LADY 72X KENCO/MF POWERLINE 204L WHEATLAND LADY 539R

CW ANDROID 24A NAC 139Z LRX SWEET MEAT 105X CALICO BLACK PRU 409P Klipper is a bull that puts everything together in a really attractive yet extremely powerful package. He is very deep bodied, has big time rib shape and massive muscle shape. His sire, LER 8146F is producing some outstanding females for us with top notch udder quality and bulls that are hairy, deep, beef machines. His dam is a black brockle face cow that is powerful hipped and milks very well. We feel this is an outstanding individual that will be easily found on sale day.

HOMO POLLED HOMO BLACK

| ı |     |     |      |       |      |     |      |         |          |           |
|---|-----|-----|------|-------|------|-----|------|---------|----------|-----------|
| ı | CE  | BW  | ww   | YW    | Milk | MCE | MWWT | BW      | ADJ WW   | ADJ YW    |
| ľ | 8.8 | 4.6 | 78.4 | 114.1 | 21   | 3.3 | 60.2 | 85 lbs. | 751 lbs. | 1335 lbs. |