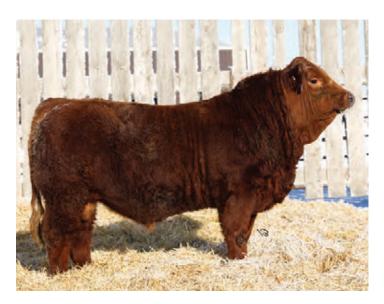

#### SCISSORS KOKANNEE 18K

BPG1408591 SCCC 18K JANUARY 22, 2022 POLLED MALE

WHEATLAND BENTLEY 630D WHEATLAND BULL 8146F WHEATLAND LADY 752 T

DMF DIAMOND M BULL 2107Z SCISSORS JASMINE 32D SCISSORS VANESSA 4U WHEATLAND FINAL AFFAIR WHEATLAND LADY 72X KENCO/MF POWERLINE 204L WHEATLAND LADY 539R

WHEATLAND BULL 680S LFE CANDY KISSES 39S FOXY CDP BRING IT ON CALICO BLACK PRU 409P

| CE  | BW  | ww | YW    | Milk | MCE | MWWT | BW       | ADJ WW   | ADJ YW    |
|-----|-----|----|-------|------|-----|------|----------|----------|-----------|
| 6.8 | 4.2 | 85 | 126.5 | 20.9 | 1.6 | 63.4 | 100 lbs. | 633 lbs. | 1283 lbs. |

Here is one of the thickest and deepest bodied bulls in the pen. He is explosively muscled through his lower quarter and has a big wide loin on him that is a treat to see from the feed wagon on a daily basis. He is sound structurally and is proficient when he is on the move. His great grand dams pedigree seems to be present in a lot of the powerful cattle at our farm. Baldie bulls built like this guy sure don't come along everyday.