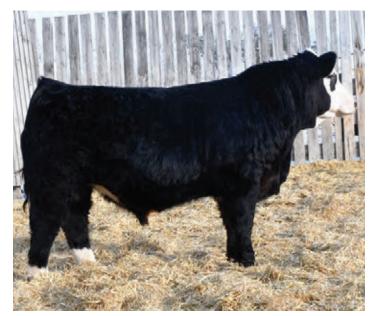

#### SCISSORS KOKANNEE 18K

BPG1408591 SCCC 18K JANUARY 22, 2022 POLLED MALE

WHEATLAND BENTLEY 630D WHEATLAND BULL 8146F WHEATLAND LADY 752 T

DMF DIAMOND M BULL 2107Z SCISSORS JASMINE 32D SCISSORS VANESSA 4U WHEATLAND FINAL AFFAIR WHEATLAND LADY 72X KENCO/MF POWERLINE 204L WHEATLAND LADY 539R

WHEATLAND BULL 680S LFE CANDY KISSES 39S FOXY CDP BRING IT ON CALICO BLACK PRU 409P

| CE  | BW  | ww | YW    | Milk | MCE | MWWT | BW       | ADJ WW   | ADJ YW    |
|-----|-----|----|-------|------|-----|------|----------|----------|-----------|
| 6.8 | 4.2 | 85 | 126.5 | 20.9 | 1.6 | 63.4 | 100 lbs. | 633 lbs. | 1283 lbs. |

Here is one of the thickest and deepest bodied bulls in the pen. He is explosively muscled through his lower quarter and has a big wide loin on him that is a treat to see from the feed wagon on a daily basis. He is sound structurally and is proficient when he is on the move. His great grand dams pedigree seems to be present in a lot of the powerful cattle at our farm. Baldie bulls built like this guy sure don't come along everyday.