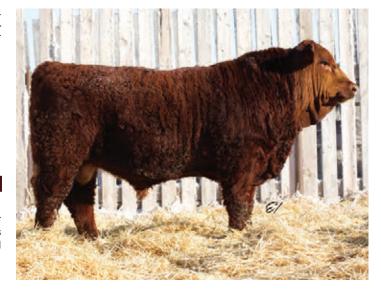

#### SCISSORS KIRBY 60K

BPG1408632 SCCC 60K FEBRUARY 8, 2022 POLLED MALE

WHEATLAND BENTLEY 630D
WHEATLAND BULL 8146F
WHEATLAND LADY 752 T

SUN RISE BACARDI 8B SCISSORS BELLA 90E SCISSORS TENNESSEE 42X WHEATLAND FINAL AFFAIR WHEATLAND LADY 72X KENCO/MF POWERLINE 204L WHEATLAND LADY 539R

SVS CAPTAIN MORGAN 11Z SUN RISE BLACK 78U BAR KR TORNADO 2T MADER PLD BLACKPEARL 61M

| CE | BW | ww   | YW    | Milk | MCE | MWWT | BW     | ADJ WW  | ADJ YW   |
|----|----|------|-------|------|-----|------|--------|---------|----------|
| 5  | 10 | 8U 2 | 118 / | 18 1 | 1.8 | 58.2 | 08 lbs | 668 lbs | 1208 lbs |

This bull is a moderate framed meat wagon. He is as deep bodied as they come and has the extra thickness that is hard to find. His dam has also had two excellent full sisters – one working in our herd and one that sold to Dana John's at the Queen's of the Heartland Sale. The udder quality on the full sister here is excellent with body type to match. This bull will surely sire the easy doing and profitable kind. **HOMO POLLED HOMO BLACK** 