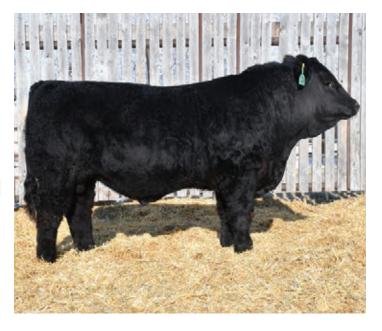

### SCISSORS KLIPPER 19K

BPG1409177 SCCC 19K JANUARY 24, 2022 POLLED MALE

WHEATLAND BENTLEY 630D
WHEATLAND BULL 8146F
WHEATLAND LADY 752 T

NAC ANDROID 113C SCISSORS ANNIE 80G SCISSORS SWEETNESS 17A WHEATLAND FINAL AFFAIR WHEATLAND LADY 72X KENCO/MF POWERLINE 204L WHEATLAND LADY 539R

CW ANDROID 24A NAC 139Z LRX SWEET MEAT 105X CALICO BLACK PRU 409P Klipper is a bull that puts everything together in a really attractive yet extremely powerful package. He is very deep bodied, has big time rib shape and massive muscle shape. His sire, LER 8146F is producing some outstanding females for us with top notch udder quality and bulls that are hairy, deep, beef machines. His dam is a black brockle face cow that is powerful hipped and milks very well. We feel this is an outstanding individual that will be easily found on sale day.

HOMO POLLED HOMO BLACK

| ı |     |     |      |       |      |     |      |         |          |           |
|---|-----|-----|------|-------|------|-----|------|---------|----------|-----------|
| ı | CE  | BW  | ww   | YW    | Milk | MCE | MWWT | BW      | ADJ WW   | ADJ YW    |
| ľ | 8.8 | 4.6 | 78.4 | 114.1 | 21   | 3.3 | 60.2 | 85 lbs. | 751 lbs. | 1335 lbs. |