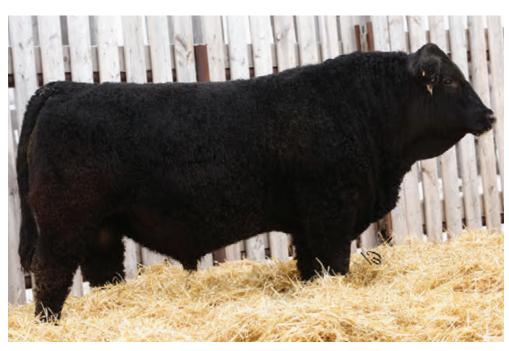

### SCISSORS KLIPPER 19K

BPG1409177 SCCC 19K JANUARY 24, 2022 POLLED MALE

WHEATLAND BENTLEY 630D
WHEATLAND BULL 8146F
WHEATLAND LADY 752 T

NAC ANDROID 113C SCISSORS ANNIE 80G SCISSORS SWEETNESS 17A WHEATLAND FINAL AFFAIR WHEATLAND LADY 72X KENCO/MF POWERLINE 204L WHEATLAND LADY 539R

CW ANDROID 24A NAC 139Z LRX SWEET MEAT 105X CALICO BLACK PRU 409P Klipper is a bull that puts everything together in a really attractive yet extremely powerful package. He is very deep bodied, has big time rib shape and massive muscle shape. His sire, LER 8146F is producing some outstanding females for us with top notch udder quality and bulls that are hairy, deep, beef machines. His dam is a black brockle face cow that is powerful hipped and milks very well. We feel this is an outstanding individual that will be easily found on sale day.

HOMO POLLED HOMO BLACK

| ı |     |     |      |       |      |     |      |         |          |           |
|---|-----|-----|------|-------|------|-----|------|---------|----------|-----------|
| ı | CE  | BW  | ww   | YW    | Milk | MCE | MWWT | BW      | ADJ WW   | ADJ YW    |
| ľ | 8.8 | 4.6 | 78.4 | 114.1 | 21   | 3.3 | 60.2 | 85 lbs. | 751 lbs. | 1335 lbs. |