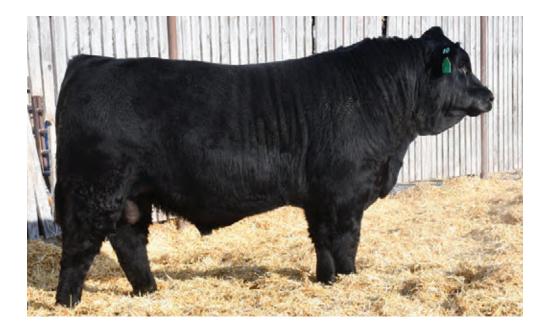

#### SCISSORS KIRBY 60K

BPG1408632 SCCC 60K FEBRUARY 8, 2022 POLLED MALE

WHEATLAND BENTLEY 630D
WHEATLAND BULL 8146F
WHEATLAND LADY 752 T

SUN RISE BACARDI 8B SCISSORS BELLA 90E SCISSORS TENNESSEE 42X WHEATLAND FINAL AFFAIR WHEATLAND LADY 72X KENCO/MF POWERLINE 204L WHEATLAND LADY 539R

SVS CAPTAIN MORGAN 11Z SUN RISE BLACK 78U BAR KR TORNADO 2T MADER PLD BLACKPEARL 61M

| CE | BW | ww   | YW    | Milk | MCE | MWWT | BW     | ADJ WW  | ADJ YW   |
|----|----|------|-------|------|-----|------|--------|---------|----------|
| 5  | 10 | 8U 2 | 118 / | 18 1 | 1.8 | 58.2 | 08 lbs | 668 lbs | 1208 lbs |

This bull is a moderate framed meat wagon. He is as deep bodied as they come and has the extra thickness that is hard to find. His dam has also had two excellent full sisters – one working in our herd and one that sold to Dana John's at the Queen's of the Heartland Sale. The udder quality on the full sister here is excellent with body type to match. This bull will surely sire the easy doing and profitable kind. **HOMO POLLED HOMO BLACK** 