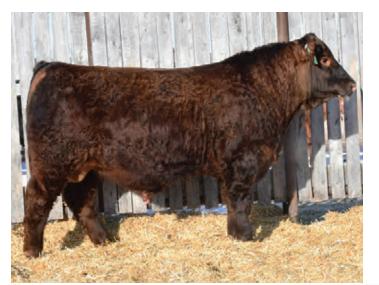

### SCISSORS KLIPPER 19K

BPG1409177 SCCC 19K JANUARY 24, 2022 POLLED MALE

WHEATLAND BENTLEY 630D
WHEATLAND BULL 8146F
WHEATLAND LADY 752 T

NAC ANDROID 113C SCISSORS ANNIE 80G SCISSORS SWEETNESS 17A WHEATLAND FINAL AFFAIR WHEATLAND LADY 72X KENCO/MF POWERLINE 204L WHEATLAND LADY 539R

CW ANDROID 24A NAC 139Z LRX SWEET MEAT 105X CALICO BLACK PRU 409P Klipper is a bull that puts everything together in a really attractive yet extremely powerful package. He is very deep bodied, has big time rib shape and massive muscle shape. His sire, LER 8146F is producing some outstanding females for us with top notch udder quality and bulls that are hairy, deep, beef machines. His dam is a black brockle face cow that is powerful hipped and milks very well. We feel this is an outstanding individual that will be easily found on sale day.

HOMO POLLED HOMO BLACK

| ı |     |     |      |       |      |     |      |         |          |           |
|---|-----|-----|------|-------|------|-----|------|---------|----------|-----------|
| ı | CE  | BW  | ww   | YW    | Milk | MCE | MWWT | BW      | ADJ WW   | ADJ YW    |
| ľ | 8.8 | 4.6 | 78.4 | 114.1 | 21   | 3.3 | 60.2 | 85 lbs. | 751 lbs. | 1335 lbs. |