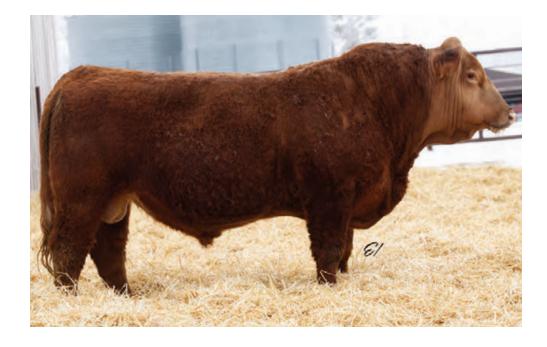

### SCISSORS KLIPPER 19K

BPG1409177 SCCC 19K JANUARY 24, 2022 POLLED MALE

WHEATLAND BENTLEY 630D
WHEATLAND BULL 8146F
WHEATLAND LADY 752 T

NAC ANDROID 113C SCISSORS ANNIE 80G SCISSORS SWEETNESS 17A WHEATLAND FINAL AFFAIR WHEATLAND LADY 72X KENCO/MF POWERLINE 204L WHEATLAND LADY 539R

CW ANDROID 24A NAC 139Z LRX SWEET MEAT 105X CALICO BLACK PRU 409P Klipper is a bull that puts everything together in a really attractive yet extremely powerful package. He is very deep bodied, has big time rib shape and massive muscle shape. His sire, LER 8146F is producing some outstanding females for us with top notch udder quality and bulls that are hairy, deep, beef machines. His dam is a black brockle face cow that is powerful hipped and milks very well. We feel this is an outstanding individual that will be easily found on sale day.

HOMO POLLED HOMO BLACK

| ı |     |     |      |       |      |     |      |         |          |           |
|---|-----|-----|------|-------|------|-----|------|---------|----------|-----------|
| ı | CE  | BW  | ww   | YW    | Milk | MCE | MWWT | BW      | ADJ WW   | ADJ YW    |
| ľ | 8.8 | 4.6 | 78.4 | 114.1 | 21   | 3.3 | 60.2 | 85 lbs. | 751 lbs. | 1335 lbs. |