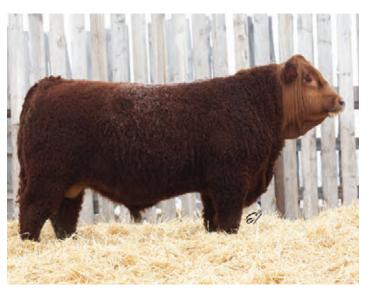

### SCISSORS KLIPPER 19K

BPG1409177 SCCC 19K JANUARY 24, 2022 POLLED MALE

WHEATLAND BENTLEY 630D
WHEATLAND BULL 8146F
WHEATLAND LADY 752 T

NAC ANDROID 113C SCISSORS ANNIE 80G SCISSORS SWEETNESS 17A WHEATLAND FINAL AFFAIR WHEATLAND LADY 72X KENCO/MF POWERLINE 204L WHEATLAND LADY 539R

CW ANDROID 24A NAC 139Z LRX SWEET MEAT 105X CALICO BLACK PRU 409P Klipper is a bull that puts everything together in a really attractive yet extremely powerful package. He is very deep bodied, has big time rib shape and massive muscle shape. His sire, LER 8146F is producing some outstanding females for us with top notch udder quality and bulls that are hairy, deep, beef machines. His dam is a black brockle face cow that is powerful hipped and milks very well. We feel this is an outstanding individual that will be easily found on sale day.

HOMO POLLED HOMO BLACK

| ı |     |     |      |       |      |     |      |         |          |           |
|---|-----|-----|------|-------|------|-----|------|---------|----------|-----------|
| ı | CE  | BW  | ww   | YW    | Milk | MCE | MWWT | BW      | ADJ WW   | ADJ YW    |
| ľ | 8.8 | 4.6 | 78.4 | 114.1 | 21   | 3.3 | 60.2 | 85 lbs. | 751 lbs. | 1335 lbs. |