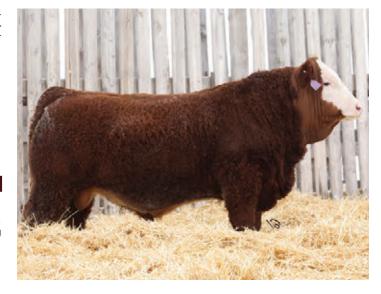

### SCISSORS KLIPPER 19K

BPG1409177 SCCC 19K JANUARY 24, 2022 POLLED MALE

WHEATLAND BENTLEY 630D
WHEATLAND BULL 8146F
WHEATLAND LADY 752 T

NAC ANDROID 113C SCISSORS ANNIE 80G SCISSORS SWEETNESS 17A WHEATLAND FINAL AFFAIR WHEATLAND LADY 72X KENCO/MF POWERLINE 204L WHEATLAND LADY 539R

CW ANDROID 24A NAC 139Z LRX SWEET MEAT 105X CALICO BLACK PRU 409P Klipper is a bull that puts everything together in a really attractive yet extremely powerful package. He is very deep bodied, has big time rib shape and massive muscle shape. His sire, LER 8146F is producing some outstanding females for us with top notch udder quality and bulls that are hairy, deep, beef machines. His dam is a black brockle face cow that is powerful hipped and milks very well. We feel this is an outstanding individual that will be easily found on sale day.

HOMO POLLED HOMO BLACK

| ı |     |     |      |       |      |     |      |         |          |           |
|---|-----|-----|------|-------|------|-----|------|---------|----------|-----------|
| ı | CE  | BW  | ww   | YW    | Milk | MCE | MWWT | BW      | ADJ WW   | ADJ YW    |
| ľ | 8.8 | 4.6 | 78.4 | 114.1 | 21   | 3.3 | 60.2 | 85 lbs. | 751 lbs. | 1335 lbs. |