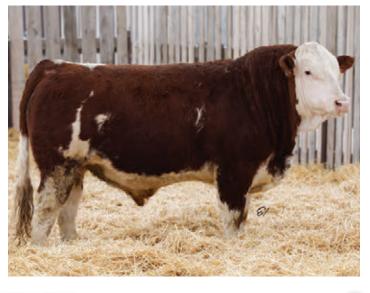

#### SCISSORS KANSAS 97K

PG1408587 SCCC 97K FEBRUARY 25, 2022 POLLED MALE

WFL MR WESTWAY 7124E
MOES AFFINITY 104H
MOES ROXY ROLLER 104E

WOLU KOXI KOLLEK 104L

KWA FLYF RED MOUNTAIN 16Z SCISSORS REYNA 5D SCISSORS KOSMOPOLITAN 1B IPU 403P RED LOTTO 198A WFL RED MISTY 2044Z HSF HIGH ROLLER 12T OH KAY CLARA 103C

IPU RED WESTERN 49X KWA MS ROCK 14X SCISSORS KOSMOS PRIDE 8S SCISSORS SAVANNAH 81Z

| CE  | BW  | WW   | YW    | Milk | MCE | MWWT | BW      | ADJ WW   | ADJ YW    |
|-----|-----|------|-------|------|-----|------|---------|----------|-----------|
| 6.3 | 3.3 | 72.5 | 106.9 | 30.6 | 3.4 | 66.9 | 95 lbs. | 698 lbs. | 1231 lbs. |

Kansas is a beautifully constructed RWF bull that is proud and sound all the way to the ground. He has tons of hair, is big topped and thick butted. His dam and grand dam might be the neatest part of this deal because both are outstanding cows with impeccable feet and udder quality. His sire is an outcross red baldie bull that is a treat to see in person. I think the set of red baldie babies this guy will produce will be top notch. **HOMO POLLED** 