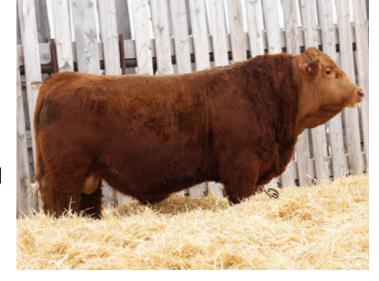

#### T33 MR KNOCKOUT 7K

BPG1403945 RYS 7K JANUARY 9, 2022 POLLED MALE

REMINGTON LOCK N LOAD 54U

SRH HANNIBAL 5H

SRH PRECIOUS 73A

SVS CAPTAIN MORGAN 11Z **T33 MS GEORGIA 2G** MISS R PLUS 1118Y REMINGTON ON TARGET 2S BAR 15 MISS KNIGHT78E-51G WHEATLAND BULL 786T OBCC CHYNA C49U

HARVIE JDF WALLBANGER111X SUNNYVALLEY BLK JENNA 88U R PLUS BLACKEDGE SNIDER'S MONTANA BLACK

 CE
 BW
 WW
 YW
 Milk
 MCE
 MWWT
 BW
 ADJ WW
 ADJ YW

 14.1
 1.5
 83.5
 126.5
 24.9
 8
 66.7
 97 lbs.
 798 lbs.
 1502 lbs.

We think Hannibal has really stepped up our breeding program when we get to see calves that are as solid and consistent as this guy. 7K is a bull that is a true standout. This is hands down the best bull that we have ever raised. The structure and soundness of this guy is second to none. The extra spring of rib, massive top line and hip he carries is what makes him a great herd sire prospect. This bull from weaning day until Agribition had an impressive gain of 5.4 pounds per day. He gathered a lot of attention in bull pen alley at Agribition this fall which makes us hopeful that he is going to have a bright future ahead. His dam 2G has impressed us on both calves she has raised, with the first being a heifer sold to Bert's NR Simmental. The dam of 2G, Miss R Plus 1118Y was the pick of the heifers purchased by Rehorst Farms in Ontario, we purchased 1118Y out of their dispersal sale. Currently 2G is raising a full brother to 7K, and he looks identical to 7K at this time last year. The genetic makeup of this bull is a who's who of some of the best blood lines in the Simmental breed. With Hannibal now deceased and semen in short supply don't wait to get your hands on a Hannibal sired bull. **GESTATION DAYS: 277** 