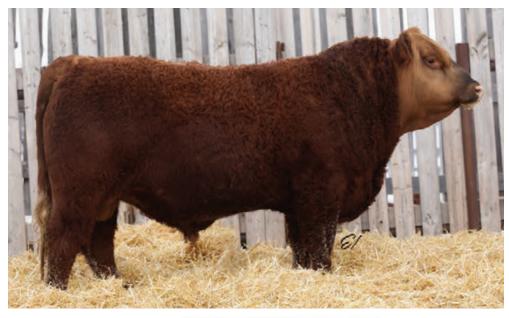

#### SCISSORS KOKANNEE 18K

BPG1408591 SCCC 18K JANUARY 22, 2022 POLLED MALE

WHEATLAND BENTLEY 630D WHEATLAND BULL 8146F WHEATLAND LADY 752 T

DMF DIAMOND M BULL 2107Z SCISSORS JASMINE 32D SCISSORS VANESSA 4U WHEATLAND FINAL AFFAIR WHEATLAND LADY 72X KENCO/MF POWERLINE 204L WHEATLAND LADY 539R

WHEATLAND BULL 680S LFE CANDY KISSES 39S FOXY CDP BRING IT ON CALICO BLACK PRU 409P

| CE  | BW  | ww | YW    | Milk | MCE | MWWT | BW       | ADJ WW   | ADJ YW    |
|-----|-----|----|-------|------|-----|------|----------|----------|-----------|
| 6.8 | 4.2 | 85 | 126.5 | 20.9 | 1.6 | 63.4 | 100 lbs. | 633 lbs. | 1283 lbs. |

Here is one of the thickest and deepest bodied bulls in the pen. He is explosively muscled through his lower quarter and has a big wide loin on him that is a treat to see from the feed wagon on a daily basis. He is sound structurally and is proficient when he is on the move. His great grand dams pedigree seems to be present in a lot of the powerful cattle at our farm. Baldie bulls built like this guy sure don't come along everyday.