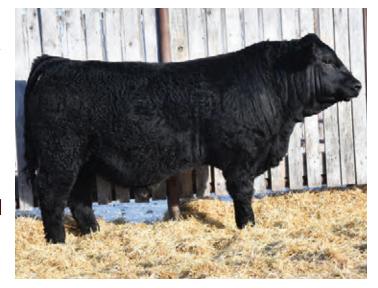

### SCISSORS KLIPPER 19K

BPG1409177 SCCC 19K JANUARY 24, 2022 POLLED MALE

WHEATLAND BENTLEY 630D
WHEATLAND BULL 8146F
WHEATLAND LADY 752 T

NAC ANDROID 113C SCISSORS ANNIE 80G SCISSORS SWEETNESS 17A WHEATLAND FINAL AFFAIR WHEATLAND LADY 72X KENCO/MF POWERLINE 204L WHEATLAND LADY 539R

CW ANDROID 24A NAC 139Z LRX SWEET MEAT 105X CALICO BLACK PRU 409P Klipper is a bull that puts everything together in a really attractive yet extremely powerful package. He is very deep bodied, has big time rib shape and massive muscle shape. His sire, LER 8146F is producing some outstanding females for us with top notch udder quality and bulls that are hairy, deep, beef machines. His dam is a black brockle face cow that is powerful hipped and milks very well. We feel this is an outstanding individual that will be easily found on sale day.

HOMO POLLED HOMO BLACK

| ı |     |     |      |       |      |     |      |         |          |           |
|---|-----|-----|------|-------|------|-----|------|---------|----------|-----------|
| ı | CE  | BW  | ww   | YW    | Milk | MCE | MWWT | BW      | ADJ WW   | ADJ YW    |
| ľ | 8.8 | 4.6 | 78.4 | 114.1 | 21   | 3.3 | 60.2 | 85 lbs. | 751 lbs. | 1335 lbs. |