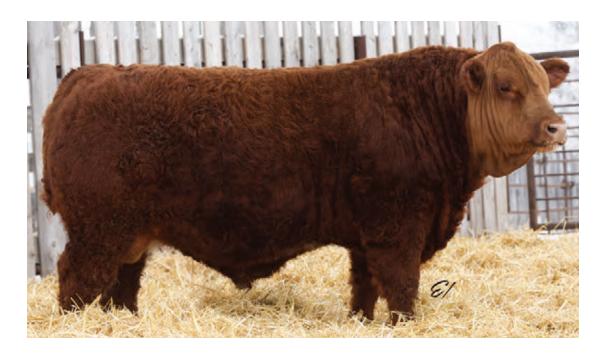

### YOUNG MR JAMARCUS 180J

PG1362984 YTL 180J MAY 22, 2021 POLLED MALE

SVS PLATINUM 419B
SCISSORS GRANDSLAM 40G
SCISSORS KOSMOPOLITAN 1B

TWIN BRAE EDGE 731A
TWIN BRAE DAYSHA
TWIN BRAE MS BITSY 12B

KUNTZ SUPER DUTY 4Y REMINGTON MS RED ESSENCE SCISSORS KOSMOS PRIDE 8S SCISSORS SAVANNAH 81Z

SHS ENTICER P1B CZAR MS LADY KAT 83H PWK WISE GUY 29X 20Z TWIN BRAE EXPERTISE 12Y

 CE
 BW
 WW
 YW
 Milk
 MCE
 MWWT
 BW
 ADJ WW
 ADJ YW

 7
 4.8
 82.7
 131.8
 32.5
 2.8
 73.9
 106 lbs.
 940 lbs.
 lbs.

The dam of Young Mr Jamarcus did it again. Her 2020 bull calf was one of the high sellers going to H Bar M Land & Cattle, of Macklin, Sask. last year. This is the first calf crop off our new herdsire Grandslam and he stamps them all the same with great muscle expression and that easy doing soggy look. Here is a bull that Chris Poley found in the pen right away on his visit in January. This bull is as complete as you can make them, full of meat and muscle and super dark red. Excellent weaning, milk and yearling weight EPD's. One of the heaviest bull calves at weaning. He should sire an outstanding set of calves. Please get behind this guy and look at his massive thickness. A definite herd bull here.