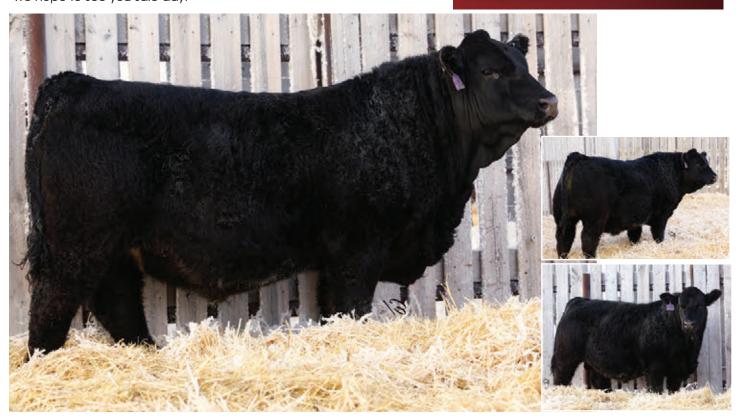

#### T33 MR KNOCKOUT 7K

BPG1403945 RYS 7K JANUARY 9, 2022 POLLED MALE

REMINGTON LOCK N LOAD 54U

SRH HANNIBAL 5H

SRH PRECIOUS 73A

SVS CAPTAIN MORGAN 11Z **T33 MS GEORGIA 2G** MISS R PLUS 1118Y REMINGTON ON TARGET 2S BAR 15 MISS KNIGHT78E-51G WHEATLAND BULL 786T OBCC CHYNA C49U

HARVIE JDF WALLBANGER111X SUNNYVALLEY BLK JENNA 88U R PLUS BLACKEDGE SNIDER'S MONTANA BLACK

 CE
 BW
 WW
 YW
 Milk
 MCE
 MWWT
 BW
 ADJ WW
 ADJ YW

 14.1
 1.5
 83.5
 126.5
 24.9
 8
 66.7
 97 lbs.
 798 lbs.
 1502 lbs.

We think Hannibal has really stepped up our breeding program when we get to see calves that are as solid and consistent as this guy. 7K is a bull that is a true standout. This is hands down the best bull that we have ever raised. The structure and soundness of this guy is second to none. The extra spring of rib, massive top line and hip he carries is what makes him a great herd sire prospect. This bull from weaning day until Agribition had an impressive gain of 5.4 pounds per day. He gathered a lot of attention in bull pen alley at Agribition this fall which makes us hopeful that he is going to have a bright future ahead. His dam 2G has impressed us on both calves she has raised, with the first being a heifer sold to Bert's NR Simmental. The dam of 2G, Miss R Plus 1118Y was the pick of the heifers purchased by Rehorst Farms in Ontario, we purchased 1118Y out of their dispersal sale. Currently 2G is raising a full brother to 7K, and he looks identical to 7K at this time last year. The genetic makeup of this bull is a who's who of some of the best blood lines in the Simmental breed. With Hannibal now deceased and semen in short supply don't wait to get your hands on a Hannibal sired bull. **GESTATION DAYS: 277** 

HOMO POLLED HOMO BLACK