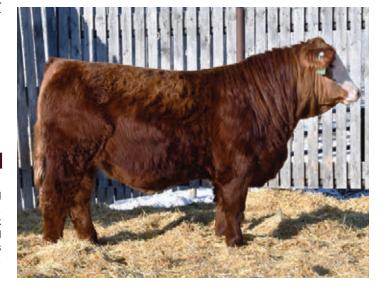

#### SCISSORS KIRBY 60K

BPG1408632 SCCC 60K FEBRUARY 8, 2022 POLLED MALE

WHEATLAND BENTLEY 630D
WHEATLAND BULL 8146F
WHEATLAND LADY 752 T

SUN RISE BACARDI 8B SCISSORS BELLA 90E SCISSORS TENNESSEE 42X WHEATLAND FINAL AFFAIR WHEATLAND LADY 72X KENCO/MF POWERLINE 204L WHEATLAND LADY 539R

SVS CAPTAIN MORGAN 11Z SUN RISE BLACK 78U BAR KR TORNADO 2T MADER PLD BLACKPEARL 61M

| CE | BW | ww   | YW    | Milk | MCE | MWWT | BW     | ADJ WW  | ADJ YW   |
|----|----|------|-------|------|-----|------|--------|---------|----------|
| 5  | 10 | 8U 2 | 118 / | 18 1 | 1.8 | 58.2 | 08 lbs | 668 lbs | 1208 lbs |

This bull is a moderate framed meat wagon. He is as deep bodied as they come and has the extra thickness that is hard to find. His dam has also had two excellent full sisters – one working in our herd and one that sold to Dana John's at the Queen's of the Heartland Sale. The udder quality on the full sister here is excellent with body type to match. This bull will surely sire the easy doing and profitable kind. **HOMO POLLED HOMO BLACK** 