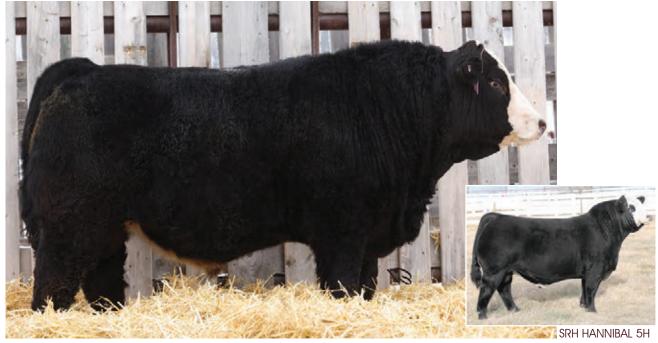

#### SRH HANNIBAL 5H

REMINGTON RED LABEL HR

SILVERSTONE CHYNA MARIE

DRAKE SOFT TOUCH 15M SV CHARLIES APPLAUSE

BPG1335124 SRH 5H JANUARY 13, 2020 POLLED MALE

**REMINGTON ON TARGET 2S REMINGTON LOCK N LOAD 54U** BAR 15 MISS KNIGHT78E-51G

WHEATLAND BULL 786T SRH PRECIOUS 73A \ HP-HOP CC-HOB HTP SVF IN DEW TIME OBCC CHYNA C49U

BAR 15 MISS KNIGHT83Y-78E WHEATLAND BULL 131L WHEATLAND LADY 351N

CE BW WW **MWWT** YW BW ww YW 18.1 -2.2 78.5 61.5 75 lbs. 780 LBS.