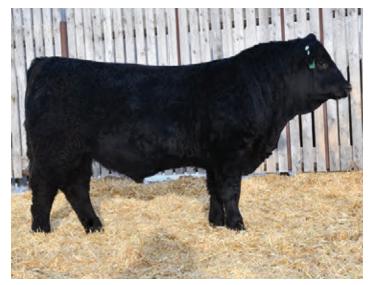

#### SCISSORS KARGO 64K

BPG1408588 SCCC 64K FEBRUARY 9, 2022 POLLED MALE

WHEATLAND BENTLEY 630D
WHEATLAND BULL 8146F
WHEATLAND LADY 752 T

MADER P BLACK IRONMAN 22U SCISSORS IRONLADY 11D SCISSORS TARA 9T WHEATLAND FINAL AFFAIR WHEATLAND LADY 72X KENCO/MF POWERLINE 204L WHEATLAND LADY 539R

REMINGTON ON TARGET 2S CG BLACK OPAL 652S SPRINGCREEK POWERLINE 94P WI B 26F JANE 356N

| CE  | BW  | WW | YW    | Milk | MCE | MWWT | BW      | ADJ WW   | ADJ YW    |
|-----|-----|----|-------|------|-----|------|---------|----------|-----------|
| 7.3 | 3.4 | 84 | 130.6 | 21.6 | 1.1 | 63.6 | 94 lbs. | 701 lbs. | 1322 lbs. |

This bull has a striking profile and is powerfully constructed. He has extra length of spine combined with a wide hip structure that is hard to duplicate. His dam and grandam have close to perfect udders and are the profitable kind. The thought of the group of baldie steers or heifers this guy could sire is exciting! **HOMO POLLED HOMO BLACK** 