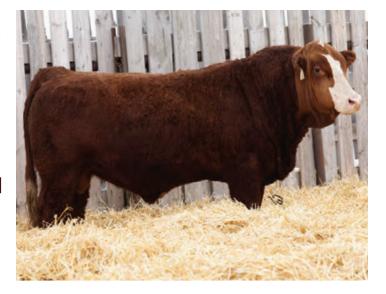

### YOUNG MR JAMARCUS 180J

PG1362984 YTL 180J MAY 22, 2021 POLLED MALE

SVS PLATINUM 419B
SCISSORS GRANDSLAM 40G
SCISSORS KOSMOPOLITAN 1B

TWIN BRAE EDGE 731A
TWIN BRAE DAYSHA
TWIN BRAE MS BITSY 12B

KUNTZ SUPER DUTY 4Y REMINGTON MS RED ESSENCE SCISSORS KOSMOS PRIDE 8S SCISSORS SAVANNAH 81Z

SHS ENTICER P1B CZAR MS LADY KAT 83H PWK WISE GUY 29X 20Z TWIN BRAE EXPERTISE 12Y

 CE
 BW
 WW
 YW
 Milk
 MCE
 MWWT
 BW
 ADJ WW
 ADJ YW

 7
 4.8
 82.7
 131.8
 32.5
 2.8
 73.9
 106 lbs.
 940 lbs.
 lbs.

The dam of Young Mr Jamarcus did it again. Her 2020 bull calf was one of the high sellers going to H Bar M Land & Cattle, of Macklin, Sask. last year. This is the first calf crop off our new herdsire Grandslam and he stamps them all the same with great muscle expression and that easy doing soggy look. Here is a bull that Chris Poley found in the pen right away on his visit in January. This bull is as complete as you can make them, full of meat and muscle and super dark red. Excellent weaning, milk and yearling weight EPD's. One of the heaviest bull calves at weaning. He should sire an outstanding set of calves. Please get behind this guy and look at his massive thickness. A definite herd bull here.