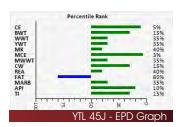

### SCISSORS KLIPPER 19K

BPG1409177 SCCC 19K JANUARY 24, 2022 POLLED MALE

WHEATLAND BENTLEY 630D
WHEATLAND BULL 8146F
WHEATLAND LADY 752 T

NAC ANDROID 113C SCISSORS ANNIE 80G SCISSORS SWEETNESS 17A WHEATLAND FINAL AFFAIR WHEATLAND LADY 72X KENCO/MF POWERLINE 204L WHEATLAND LADY 539R

CW ANDROID 24A NAC 139Z LRX SWEET MEAT 105X CALICO BLACK PRU 409P Klipper is a bull that puts everything together in a really attractive yet extremely powerful package. He is very deep bodied, has big time rib shape and massive muscle shape. His sire, LER 8146F is producing some outstanding females for us with top notch udder quality and bulls that are hairy, deep, beef machines. His dam is a black brockle face cow that is powerful hipped and milks very well. We feel this is an outstanding individual that will be easily found on sale day.

HOMO POLLED HOMO BLACK

| ı |     |     |      |       |      |     |      |         |          |           |
|---|-----|-----|------|-------|------|-----|------|---------|----------|-----------|
| ı | CE  | BW  | ww   | YW    | Milk | MCE | MWWT | BW      | ADJ WW   | ADJ YW    |
| ľ | 8.8 | 4.6 | 78.4 | 114.1 | 21   | 3.3 | 60.2 | 85 lbs. | 751 lbs. | 1335 lbs. |