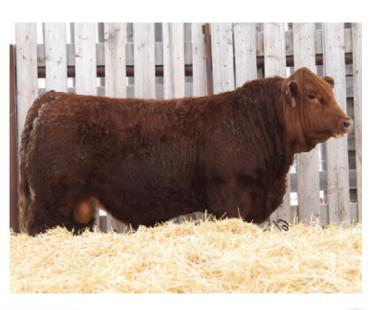

#### SCISSORS KARGO 64K

BPG1408588 SCCC 64K FEBRUARY 9, 2022 POLLED MALE

WHEATLAND BENTLEY 630D
WHEATLAND BULL 8146F
WHEATLAND LADY 752 T

MADER P BLACK IRONMAN 22U SCISSORS IRONLADY 11D SCISSORS TARA 9T WHEATLAND FINAL AFFAIR WHEATLAND LADY 72X KENCO/MF POWERLINE 204L WHEATLAND LADY 539R

REMINGTON ON TARGET 2S CG BLACK OPAL 652S SPRINGCREEK POWERLINE 94P WI B 26F JANE 356N

| CE  | BW  | WW | YW    | Milk | MCE | MWWT | BW      | ADJ WW   | ADJ YW    |
|-----|-----|----|-------|------|-----|------|---------|----------|-----------|
| 7.3 | 3.4 | 84 | 130.6 | 21.6 | 1.1 | 63.6 | 94 lbs. | 701 lbs. | 1322 lbs. |

This bull has a striking profile and is powerfully constructed. He has extra length of spine combined with a wide hip structure that is hard to duplicate. His dam and grandam have close to perfect udders and are the profitable kind. The thought of the group of baldie steers or heifers this guy could sire is exciting! **HOMO POLLED HOMO BLACK** 