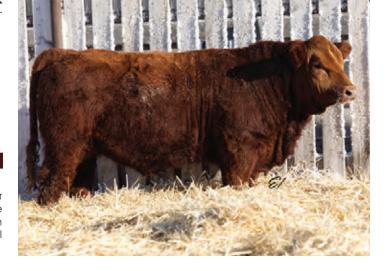

#### SCISSORS KOKANNEE 18K

BPG1408591 SCCC 18K JANUARY 22, 2022 POLLED MALE

WHEATLAND BENTLEY 630D WHEATLAND BULL 8146F WHEATLAND LADY 752 T

DMF DIAMOND M BULL 2107Z SCISSORS JASMINE 32D SCISSORS VANESSA 4U WHEATLAND FINAL AFFAIR WHEATLAND LADY 72X KENCO/MF POWERLINE 204L WHEATLAND LADY 539R

WHEATLAND BULL 680S LFE CANDY KISSES 39S FOXY CDP BRING IT ON CALICO BLACK PRU 409P

| CE  | BW  | ww | YW    | Milk | MCE | MWWT | BW       | ADJ WW   | ADJ YW    |
|-----|-----|----|-------|------|-----|------|----------|----------|-----------|
| 6.8 | 4.2 | 85 | 126.5 | 20.9 | 1.6 | 63.4 | 100 lbs. | 633 lbs. | 1283 lbs. |

Here is one of the thickest and deepest bodied bulls in the pen. He is explosively muscled through his lower quarter and has a big wide loin on him that is a treat to see from the feed wagon on a daily basis. He is sound structurally and is proficient when he is on the move. His great grand dams pedigree seems to be present in a lot of the powerful cattle at our farm. Baldie bulls built like this guy sure don't come along everyday.