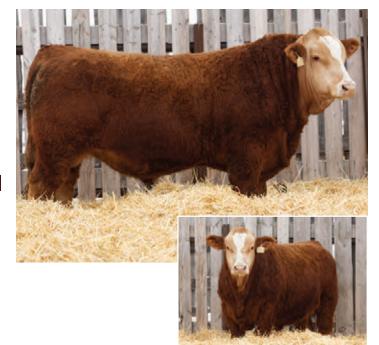

#### SCISSORS KARGO 64K

BPG1408588 SCCC 64K FEBRUARY 9, 2022 POLLED MALE

WHEATLAND BENTLEY 630D
WHEATLAND BULL 8146F
WHEATLAND LADY 752 T

MADER P BLACK IRONMAN 22U SCISSORS IRONLADY 11D SCISSORS TARA 9T WHEATLAND FINAL AFFAIR WHEATLAND LADY 72X KENCO/MF POWERLINE 204L WHEATLAND LADY 539R

REMINGTON ON TARGET 2S CG BLACK OPAL 652S SPRINGCREEK POWERLINE 94P WI B 26F JANE 356N

| CE  | BW  | WW | YW    | Milk | MCE | MWWT | BW      | ADJ WW   | ADJ YW    |
|-----|-----|----|-------|------|-----|------|---------|----------|-----------|
| 7.3 | 3.4 | 84 | 130.6 | 21.6 | 1.1 | 63.6 | 94 lbs. | 701 lbs. | 1322 lbs. |

This bull has a striking profile and is powerfully constructed. He has extra length of spine combined with a wide hip structure that is hard to duplicate. His dam and grandam have close to perfect udders and are the profitable kind. The thought of the group of baldie steers or heifers this guy could sire is exciting! **HOMO POLLED HOMO BLACK** 