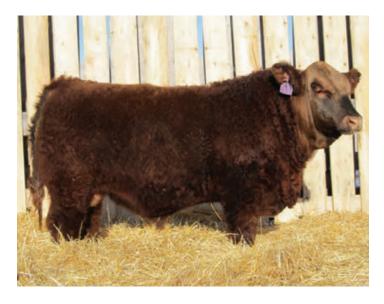

#### SCISSORS KARGO 64K

BPG1408588 SCCC 64K FEBRUARY 9, 2022 POLLED MALE

WHEATLAND BENTLEY 630D
WHEATLAND BULL 8146F
WHEATLAND LADY 752 T

MADER P BLACK IRONMAN 22U SCISSORS IRONLADY 11D SCISSORS TARA 9T WHEATLAND FINAL AFFAIR WHEATLAND LADY 72X KENCO/MF POWERLINE 204L WHEATLAND LADY 539R

REMINGTON ON TARGET 2S CG BLACK OPAL 652S SPRINGCREEK POWERLINE 94P WI B 26F JANE 356N

| CE  | BW  | WW | YW    | Milk | MCE | MWWT | BW      | ADJ WW   | ADJ YW    |
|-----|-----|----|-------|------|-----|------|---------|----------|-----------|
| 7.3 | 3.4 | 84 | 130.6 | 21.6 | 1.1 | 63.6 | 94 lbs. | 701 lbs. | 1322 lbs. |

This bull has a striking profile and is powerfully constructed. He has extra length of spine combined with a wide hip structure that is hard to duplicate. His dam and grandam have close to perfect udders and are the profitable kind. The thought of the group of baldie steers or heifers this guy could sire is exciting! **HOMO POLLED HOMO BLACK** 