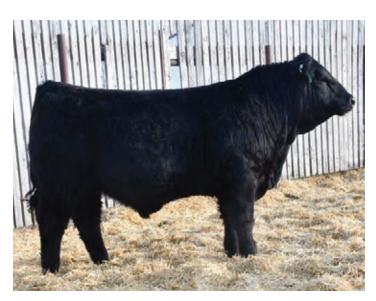

#### SCISSORS KIRBY 60K

BPG1408632 SCCC 60K FEBRUARY 8, 2022 POLLED MALE

WHEATLAND BENTLEY 630D
WHEATLAND BULL 8146F
WHEATLAND LADY 752 T

SUN RISE BACARDI 8B SCISSORS BELLA 90E SCISSORS TENNESSEE 42X WHEATLAND FINAL AFFAIR WHEATLAND LADY 72X KENCO/MF POWERLINE 204L WHEATLAND LADY 539R

SVS CAPTAIN MORGAN 11Z SUN RISE BLACK 78U BAR KR TORNADO 2T MADER PLD BLACKPEARL 61M

| CE | BW | ww   | YW    | Milk | MCE | MWWT | BW     | ADJ WW  | ADJ YW   |
|----|----|------|-------|------|-----|------|--------|---------|----------|
| 5  | 10 | 8U 2 | 118 / | 18 1 | 1.8 | 58.2 | 08 lbs | 668 lbs | 1208 lbs |

This bull is a moderate framed meat wagon. He is as deep bodied as they come and has the extra thickness that is hard to find. His dam has also had two excellent full sisters – one working in our herd and one that sold to Dana John's at the Queen's of the Heartland Sale. The udder quality on the full sister here is excellent with body type to match. This bull will surely sire the easy doing and profitable kind. **HOMO POLLED HOMO BLACK** 