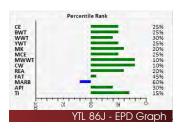

SHS ENTICER P1B CZAR MS LADY KAT 83H PWK WISE GUY 29X 20Z TWIN BRAE EXPERTISE 12Y

 CE
 BW
 WW
 YW
 Milk
 MCE
 MWWT
 BW
 ADJ WW
 ADJ YW

 7
 4.8
 82.7
 131.8
 32.5
 2.8
 73.9
 106 lbs.
 940 lbs.
 lbs.

The dam of Young Mr Jamarcus did it again. Her 2020 bull calf was one of the high sellers going to H Bar M Land & Cattle, of Macklin, Sask. last year. This is the first calf crop off our new herdsire Grandslam and he stamps them all the same with great muscle expression and that easy doing soggy look. Here is a bull that Chris Poley found in the pen right away on his visit in January. This bull is as complete as you can make them, full of meat and muscle and super dark red. Excellent weaning, milk and yearling weight EPD's. One of the heaviest bull calves at weaning. He should sire an outstanding set of calves. Please get behind this guy and look at his massive thickness. A definite herd bull here.