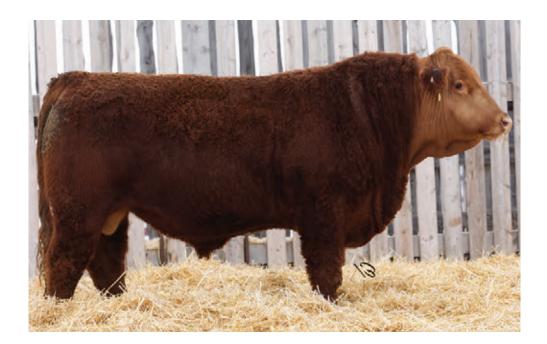

### SCISSORS KLIPPER 19K

BPG1409177 SCCC 19K JANUARY 24, 2022 POLLED MALE

WHEATLAND BENTLEY 630D
WHEATLAND BULL 8146F
WHEATLAND LADY 752 T

NAC ANDROID 113C SCISSORS ANNIE 80G SCISSORS SWEETNESS 17A WHEATLAND FINAL AFFAIR WHEATLAND LADY 72X KENCO/MF POWERLINE 204L WHEATLAND LADY 539R

CW ANDROID 24A NAC 139Z LRX SWEET MEAT 105X CALICO BLACK PRU 409P Klipper is a bull that puts everything together in a really attractive yet extremely powerful package. He is very deep bodied, has big time rib shape and massive muscle shape. His sire, LER 8146F is producing some outstanding females for us with top notch udder quality and bulls that are hairy, deep, beef machines. His dam is a black brockle face cow that is powerful hipped and milks very well. We feel this is an outstanding individual that will be easily found on sale day.

HOMO POLLED HOMO BLACK

| ı |     |     |      |       |      |     |      |         |          |           |
|---|-----|-----|------|-------|------|-----|------|---------|----------|-----------|
| ı | CE  | BW  | ww   | YW    | Milk | MCE | MWWT | BW      | ADJ WW   | ADJ YW    |
| ľ | 8.8 | 4.6 | 78.4 | 114.1 | 21   | 3.3 | 60.2 | 85 lbs. | 751 lbs. | 1335 lbs. |