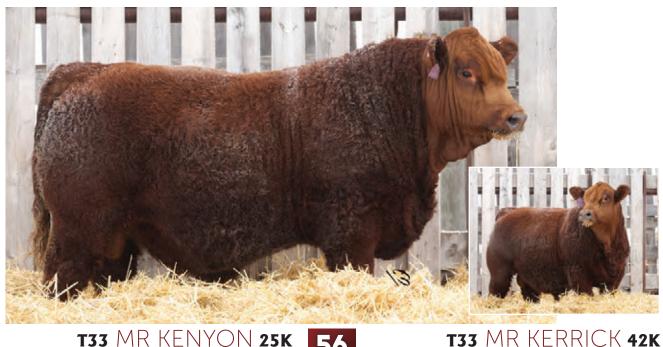

#### T33 MR KERRICK 42K

PG1403991 RYS 42K FEBRUARY 6, 2022 POLLED MALE

PG1403966 RYS 25K JANUARY 20, 2022 POLLED MALE

LFEBISS BLACKADVANCE 426U LFE BLOCKBUSTER 3011C LFE RS SHELBY 2120X

DOUBLE G DENALI 20D **T33 MS GINNIE 29G** RENDEZVOUS MS RAMBO 368D LFE BILLY 80M LFE MR LEWIS 462P LFE MISS ARNOLD 163P

SUNNY VALLEY LANCER 108Z MS DOUBLE G 72A MAF RED RAMBO 131B RENDEZVOUS KENDRA 248B

| CE  | BW  | ww | YW  | Milk | MCE  | MWWT | BW       | ADJ WW   | ADJ YW    |
|-----|-----|----|-----|------|------|------|----------|----------|-----------|
| 2.8 | 4.6 | 81 | 115 | 28   | -1.9 | 68.5 | 104 lbs. | 713 lbs. | 1283 lbs. |

25K is a real great representation on Blockbuster. Since he was born he has had "the look". 25K is super stout, it is deceiving of how long he is because of the extra mid section he carries. 29G has done a great job raising this guy, once again we think her future here is bright as she caught early to Blockbuster again and has a heifer calf walking beside her now.

**GESTATION DAYS: 287 HOMO POLLED** 

**REMINGTON ON TARGET 2S** LFEBISS BLACKADVANCE 426U LFE BLOCKBUSTER 3011C LFE RS SHELBY 2120X

> MRL 69D **WILC FAYE 5F** WILC CARRIE 31C

**REMINGTON ON TARGET 2S** LFE BILLY 80M LFE MR LEWIS 462P LFE MISS ARNOLD 163P IPU RED WESTERN 49X MRL MISS 4473B CMS SKYWALKER 305A MRL MISS 737Y

| CE  | BW  | ww   | YW  | Milk | MCE | MWWT | BW       | ADJ WW   | ADJ YW    |
|-----|-----|------|-----|------|-----|------|----------|----------|-----------|
| 2.7 | 4.4 | 79.4 | 110 | 31.2 | 0   | 70.9 | 104 lbs. | 769 lbs. | 1278 lbs. |

42K is a powerhouse of a bull. He is long, deep sided and has a tremendous hip. Everything you can ask for in a bull. Once again 5F outdid herself here, as her first bull calf is currently working for Bitz Simmentals. Her second, a heifer, that is set to calve any day now.

**GESTATION DAYS: 289** 