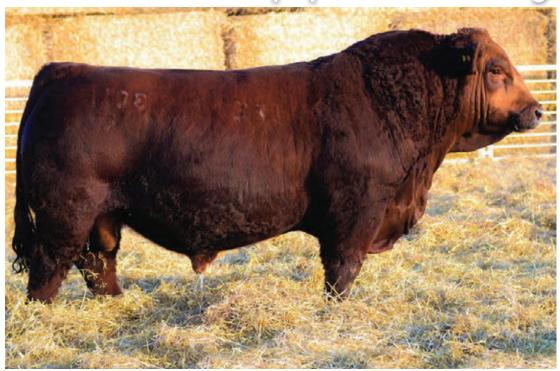

### SCISSORS KLIPPER 19K

BPG1409177 SCCC 19K JANUARY 24, 2022 POLLED MALE

WHEATLAND BENTLEY 630D
WHEATLAND BULL 8146F
WHEATLAND LADY 752 T

NAC ANDROID 113C SCISSORS ANNIE 80G SCISSORS SWEETNESS 17A WHEATLAND FINAL AFFAIR WHEATLAND LADY 72X KENCO/MF POWERLINE 204L WHEATLAND LADY 539R

CW ANDROID 24A NAC 139Z LRX SWEET MEAT 105X CALICO BLACK PRU 409P Klipper is a bull that puts everything together in a really attractive yet extremely powerful package. He is very deep bodied, has big time rib shape and massive muscle shape. His sire, LER 8146F is producing some outstanding females for us with top notch udder quality and bulls that are hairy, deep, beef machines. His dam is a black brockle face cow that is powerful hipped and milks very well. We feel this is an outstanding individual that will be easily found on sale day.

HOMO POLLED HOMO BLACK

| ı |     |     |      |       |      |     |      |         |          |           |
|---|-----|-----|------|-------|------|-----|------|---------|----------|-----------|
| ı | CE  | BW  | ww   | YW    | Milk | MCE | MWWT | BW      | ADJ WW   | ADJ YW    |
| ľ | 8.8 | 4.6 | 78.4 | 114.1 | 21   | 3.3 | 60.2 | 85 lbs. | 751 lbs. | 1335 lbs. |