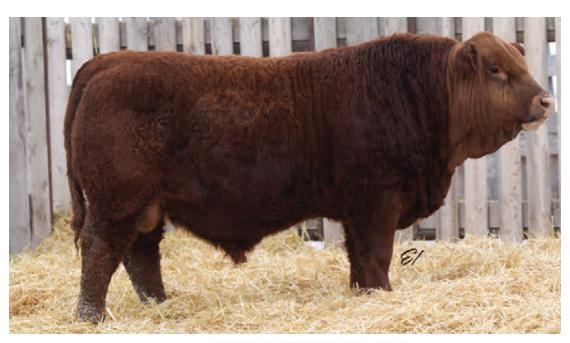

BLACKADVANCE 426U LFE BLOCKBUSTER 3011C LFE RS SHELBY 2120X

> MRL 69D **WILC FAYE 5F** WILC CARRIE 31C

**REMINGTON ON TARGET 2S** LFE BILLY 80M LFE MR LEWIS 462P LFE MISS ARNOLD 163P IPU RED WESTERN 49X MRL MISS 4473B CMS SKYWALKER 305A MRL MISS 737Y

| CE  | BW  | ww   | YW  | Milk | MCE | MWWT | BW       | ADJ WW   | ADJ YW    |
|-----|-----|------|-----|------|-----|------|----------|----------|-----------|
| 2.7 | 4.4 | 79.4 | 110 | 31.2 | 0   | 70.9 | 104 lbs. | 769 lbs. | 1278 lbs. |

42K is a powerhouse of a bull. He is long, deep sided and has a tremendous hip. Everything you can ask for in a bull. Once again 5F outdid herself here, as her first bull calf is currently working for Bitz Simmentals. Her second, a heifer, that is set to calve any day now.

**GESTATION DAYS: 289** 





#### T33 MR KENTWORTH 16K

PG1403957 RYS 16K JANUARY 14, 2022 POLLED MALE

LFEBISS BLACKADVANCE 426U

LFE BLOCKBUSTER 3011C

LFE RS SHELBY 2120X

MRL BOOT JACK 81B

MISS DOUBLE G 1E

MISS DOUBLE G 67W

REMINGTON ON TARGET 2S LFE BILLY 80M

LFE MR LEWIS 462P LFE MISS ARNOLD 163P

TNT BOOTLEGGER Z268 MRL MISS 301X D BAR C REGENT 32R MISS DOUBLE G 49N

| CE  | BW | WW   | YW    | Milk | MCE | MWWT | BW       | ADJ WW   | ADJ YW    |
|-----|----|------|-------|------|-----|------|----------|----------|-----------|
| 5.2 | 4  | 77.8 | 118.1 | 26.8 | 1.1 | 65.7 | 102 lbs. | 721 lbs. | 1383 lbs. |

16K is one of the only calves to have any white on them that Blockbuster sired. He is also the second heaviest bull at the time we pictured. 16K is the type that you call as long as a freight-train