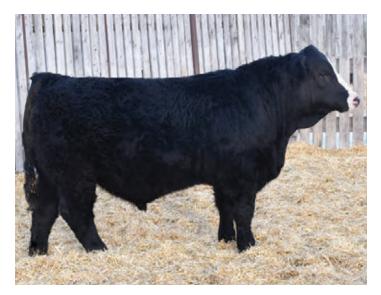

### SCISSORS KLIPPER 19K

BPG1409177 SCCC 19K JANUARY 24, 2022 POLLED MALE

WHEATLAND BENTLEY 630D
WHEATLAND BULL 8146F
WHEATLAND LADY 752 T

NAC ANDROID 113C SCISSORS ANNIE 80G SCISSORS SWEETNESS 17A WHEATLAND FINAL AFFAIR WHEATLAND LADY 72X KENCO/MF POWERLINE 204L WHEATLAND LADY 539R

CW ANDROID 24A NAC 139Z LRX SWEET MEAT 105X CALICO BLACK PRU 409P Klipper is a bull that puts everything together in a really attractive yet extremely powerful package. He is very deep bodied, has big time rib shape and massive muscle shape. His sire, LER 8146F is producing some outstanding females for us with top notch udder quality and bulls that are hairy, deep, beef machines. His dam is a black brockle face cow that is powerful hipped and milks very well. We feel this is an outstanding individual that will be easily found on sale day.

HOMO POLLED HOMO BLACK

| ı |     |     |      |       |      |     |      |         |          |           |
|---|-----|-----|------|-------|------|-----|------|---------|----------|-----------|
| ı | CE  | BW  | ww   | YW    | Milk | MCE | MWWT | BW      | ADJ WW   | ADJ YW    |
| ľ | 8.8 | 4.6 | 78.4 | 114.1 | 21   | 3.3 | 60.2 | 85 lbs. | 751 lbs. | 1335 lbs. |