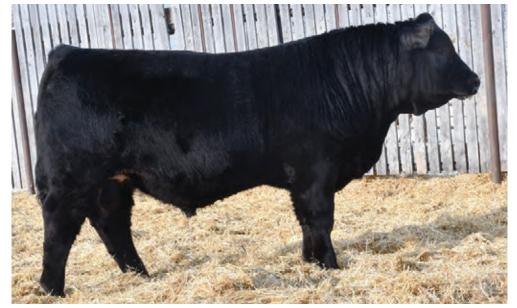

#### SCISSORS KOKANNEE 18K

BPG1408591 SCCC 18K JANUARY 22, 2022 POLLED MALE

WHEATLAND BENTLEY 630D WHEATLAND BULL 8146F WHEATLAND LADY 752 T

DMF DIAMOND M BULL 2107Z SCISSORS JASMINE 32D SCISSORS VANESSA 4U WHEATLAND FINAL AFFAIR WHEATLAND LADY 72X KENCO/MF POWERLINE 204L WHEATLAND LADY 539R

WHEATLAND BULL 680S LFE CANDY KISSES 39S FOXY CDP BRING IT ON CALICO BLACK PRU 409P

| CE  | BW  | ww | YW    | Milk | MCE | MWWT | BW       | ADJ WW   | ADJ YW    |
|-----|-----|----|-------|------|-----|------|----------|----------|-----------|
| 6.8 | 4.2 | 85 | 126.5 | 20.9 | 1.6 | 63.4 | 100 lbs. | 633 lbs. | 1283 lbs. |

Here is one of the thickest and deepest bodied bulls in the pen. He is explosively muscled through his lower quarter and has a big wide loin on him that is a treat to see from the feed wagon on a daily basis. He is sound structurally and is proficient when he is on the move. His great grand dams pedigree seems to be present in a lot of the powerful cattle at our farm. Baldie bulls built like this guy sure don't come along everyday.