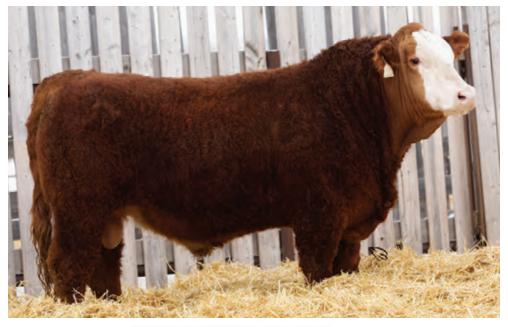

#### T33 MR KNOCKOUT 7K

BPG1403945 RYS 7K JANUARY 9, 2022 POLLED MALE

REMINGTON LOCK N LOAD 54U

SRH HANNIBAL 5H

SRH PRECIOUS 73A

SVS CAPTAIN MORGAN 11Z **T33 MS GEORGIA 2G** MISS R PLUS 1118Y REMINGTON ON TARGET 2S BAR 15 MISS KNIGHT78E-51G WHEATLAND BULL 786T OBCC CHYNA C49U

HARVIE JDF WALLBANGER111X SUNNYVALLEY BLK JENNA 88U R PLUS BLACKEDGE SNIDER'S MONTANA BLACK

 CE
 BW
 WW
 YW
 Milk
 MCE
 MWWT
 BW
 ADJ WW
 ADJ YW

 14.1
 1.5
 83.5
 126.5
 24.9
 8
 66.7
 97 lbs.
 798 lbs.
 1502 lbs.

We think Hannibal has really stepped up our breeding program when we get to see calves that are as solid and consistent as this guy. 7K is a bull that is a true standout. This is hands down the best bull that we have ever raised. The structure and soundness of this guy is second to none. The extra spring of rib, massive top line and hip he carries is what makes him a great herd sire prospect. This bull from weaning day until Agribition had an impressive gain of 5.4 pounds per day. He gathered a lot of attention in bull pen alley at Agribition this fall which makes us hopeful that he is going to have a bright future ahead. His dam 2G has impressed us on both calves she has raised, with the first being a heifer sold to Bert's NR Simmental. The dam of 2G, Miss R Plus 1118Y was the pick of the heifers purchased by Rehorst Farms in Ontario, we purchased 1118Y out of their dispersal sale. Currently 2G is raising a full brother to 7K, and he looks identical to 7K at this time last year. The genetic makeup of this bull is a who's who of some of the best blood lines in the Simmental breed. With Hannibal now deceased and semen in short supply don't wait to get your hands on a Hannibal sired bull. **GESTATION DAYS: 277** 

HOMO POLLED HOMO BLACK