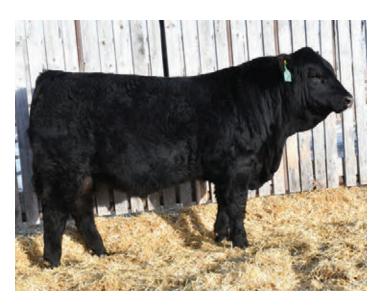

#### SCISSORS KARGO 64K

BPG1408588 SCCC 64K FEBRUARY 9, 2022 POLLED MALE

WHEATLAND BENTLEY 630D
WHEATLAND BULL 8146F
WHEATLAND LADY 752 T

MADER P BLACK IRONMAN 22U SCISSORS IRONLADY 11D SCISSORS TARA 9T WHEATLAND FINAL AFFAIR WHEATLAND LADY 72X KENCO/MF POWERLINE 204L WHEATLAND LADY 539R

REMINGTON ON TARGET 2S CG BLACK OPAL 652S SPRINGCREEK POWERLINE 94P WI B 26F JANE 356N

| CE  | BW  | WW | YW    | Milk | MCE | MWWT | BW      | ADJ WW   | ADJ YW    |
|-----|-----|----|-------|------|-----|------|---------|----------|-----------|
| 7.3 | 3.4 | 84 | 130.6 | 21.6 | 1.1 | 63.6 | 94 lbs. | 701 lbs. | 1322 lbs. |

This bull has a striking profile and is powerfully constructed. He has extra length of spine combined with a wide hip structure that is hard to duplicate. His dam and grandam have close to perfect udders and are the profitable kind. The thought of the group of baldie steers or heifers this guy could sire is exciting! **HOMO POLLED HOMO BLACK** 