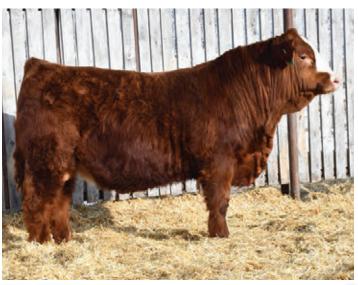

#### SCISSORS KOKANNEE 18K

BPG1408591 SCCC 18K JANUARY 22, 2022 POLLED MALE

WHEATLAND BENTLEY 630D WHEATLAND BULL 8146F WHEATLAND LADY 752 T

DMF DIAMOND M BULL 2107Z SCISSORS JASMINE 32D SCISSORS VANESSA 4U WHEATLAND FINAL AFFAIR WHEATLAND LADY 72X KENCO/MF POWERLINE 204L WHEATLAND LADY 539R

WHEATLAND BULL 680S LFE CANDY KISSES 39S FOXY CDP BRING IT ON CALICO BLACK PRU 409P

| CE  | BW  | ww | YW    | Milk | MCE | MWWT | BW       | ADJ WW   | ADJ YW    |
|-----|-----|----|-------|------|-----|------|----------|----------|-----------|
| 6.8 | 4.2 | 85 | 126.5 | 20.9 | 1.6 | 63.4 | 100 lbs. | 633 lbs. | 1283 lbs. |

Here is one of the thickest and deepest bodied bulls in the pen. He is explosively muscled through his lower quarter and has a big wide loin on him that is a treat to see from the feed wagon on a daily basis. He is sound structurally and is proficient when he is on the move. His great grand dams pedigree seems to be present in a lot of the powerful cattle at our farm. Baldie bulls built like this guy sure don't come along everyday.