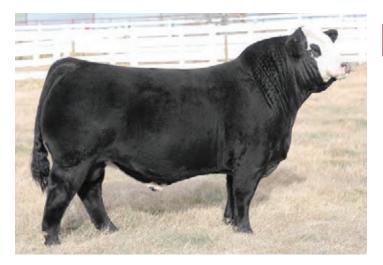

#### SCISSORS KOKANNEE 18K

BPG1408591 SCCC 18K JANUARY 22, 2022 POLLED MALE

WHEATLAND BENTLEY 630D WHEATLAND BULL 8146F WHEATLAND LADY 752 T

DMF DIAMOND M BULL 2107Z SCISSORS JASMINE 32D SCISSORS VANESSA 4U WHEATLAND FINAL AFFAIR WHEATLAND LADY 72X KENCO/MF POWERLINE 204L WHEATLAND LADY 539R

WHEATLAND BULL 680S LFE CANDY KISSES 39S FOXY CDP BRING IT ON CALICO BLACK PRU 409P

| CE  | BW  | ww | YW    | Milk | MCE | MWWT | BW       | ADJ WW   | ADJ YW    |
|-----|-----|----|-------|------|-----|------|----------|----------|-----------|
| 6.8 | 4.2 | 85 | 126.5 | 20.9 | 1.6 | 63.4 | 100 lbs. | 633 lbs. | 1283 lbs. |

Here is one of the thickest and deepest bodied bulls in the pen. He is explosively muscled through his lower quarter and has a big wide loin on him that is a treat to see from the feed wagon on a daily basis. He is sound structurally and is proficient when he is on the move. His great grand dams pedigree seems to be present in a lot of the powerful cattle at our farm. Baldie bulls built like this guy sure don't come along everyday.