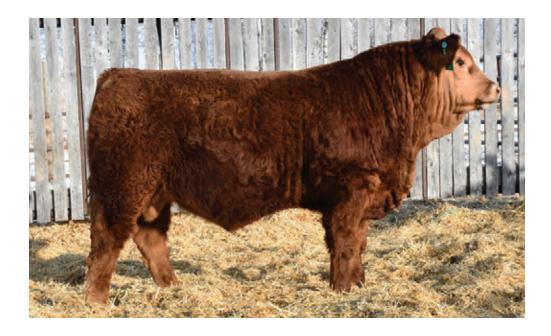

### SCISSORS KLIPPER 19K

BPG1409177 SCCC 19K JANUARY 24, 2022 POLLED MALE

WHEATLAND BENTLEY 630D
WHEATLAND BULL 8146F
WHEATLAND LADY 752 T

NAC ANDROID 113C SCISSORS ANNIE 80G SCISSORS SWEETNESS 17A WHEATLAND FINAL AFFAIR WHEATLAND LADY 72X KENCO/MF POWERLINE 204L WHEATLAND LADY 539R

CW ANDROID 24A NAC 139Z LRX SWEET MEAT 105X CALICO BLACK PRU 409P Klipper is a bull that puts everything together in a really attractive yet extremely powerful package. He is very deep bodied, has big time rib shape and massive muscle shape. His sire, LER 8146F is producing some outstanding females for us with top notch udder quality and bulls that are hairy, deep, beef machines. His dam is a black brockle face cow that is powerful hipped and milks very well. We feel this is an outstanding individual that will be easily found on sale day.

HOMO POLLED HOMO BLACK

| ı |     |     |      |       |      |     |      |         |          |           |
|---|-----|-----|------|-------|------|-----|------|---------|----------|-----------|
| ı | CE  | BW  | ww   | YW    | Milk | MCE | MWWT | BW      | ADJ WW   | ADJ YW    |
| ľ | 8.8 | 4.6 | 78.4 | 114.1 | 21   | 3.3 | 60.2 | 85 lbs. | 751 lbs. | 1335 lbs. |