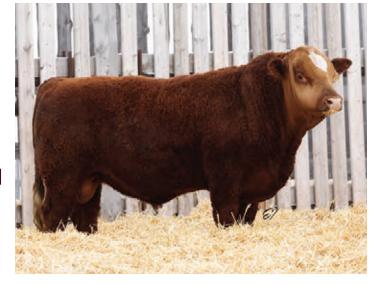

### SCISSORS KLIPPER 19K

BPG1409177 SCCC 19K JANUARY 24, 2022 POLLED MALE

WHEATLAND BENTLEY 630D
WHEATLAND BULL 8146F
WHEATLAND LADY 752 T

NAC ANDROID 113C SCISSORS ANNIE 80G SCISSORS SWEETNESS 17A WHEATLAND FINAL AFFAIR WHEATLAND LADY 72X KENCO/MF POWERLINE 204L WHEATLAND LADY 539R

CW ANDROID 24A NAC 139Z LRX SWEET MEAT 105X CALICO BLACK PRU 409P Klipper is a bull that puts everything together in a really attractive yet extremely powerful package. He is very deep bodied, has big time rib shape and massive muscle shape. His sire, LER 8146F is producing some outstanding females for us with top notch udder quality and bulls that are hairy, deep, beef machines. His dam is a black brockle face cow that is powerful hipped and milks very well. We feel this is an outstanding individual that will be easily found on sale day.

HOMO POLLED HOMO BLACK

| ı |     |     |      |       |      |     |      |         |          |           |
|---|-----|-----|------|-------|------|-----|------|---------|----------|-----------|
| ı | CE  | BW  | ww   | YW    | Milk | MCE | MWWT | BW      | ADJ WW   | ADJ YW    |
| ľ | 8.8 | 4.6 | 78.4 | 114.1 | 21   | 3.3 | 60.2 | 85 lbs. | 751 lbs. | 1335 lbs. |