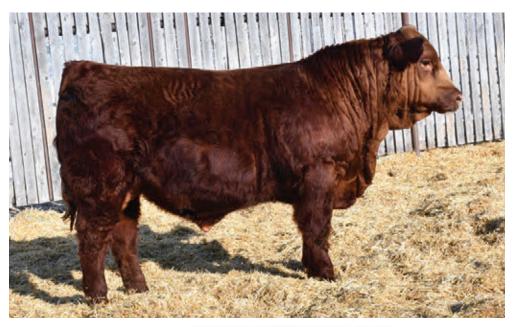

#### SCISSORS KARGO 64K

BPG1408588 SCCC 64K FEBRUARY 9, 2022 POLLED MALE

WHEATLAND BENTLEY 630D
WHEATLAND BULL 8146F
WHEATLAND LADY 752 T

MADER P BLACK IRONMAN 22U SCISSORS IRONLADY 11D SCISSORS TARA 9T WHEATLAND FINAL AFFAIR WHEATLAND LADY 72X KENCO/MF POWERLINE 204L WHEATLAND LADY 539R

REMINGTON ON TARGET 2S CG BLACK OPAL 652S SPRINGCREEK POWERLINE 94P WI B 26F JANE 356N

| CE  | BW  | WW | YW    | Milk | MCE | MWWT | BW      | ADJ WW   | ADJ YW    |
|-----|-----|----|-------|------|-----|------|---------|----------|-----------|
| 7.3 | 3.4 | 84 | 130.6 | 21.6 | 1.1 | 63.6 | 94 lbs. | 701 lbs. | 1322 lbs. |

This bull has a striking profile and is powerfully constructed. He has extra length of spine combined with a wide hip structure that is hard to duplicate. His dam and grandam have close to perfect udders and are the profitable kind. The thought of the group of baldie steers or heifers this guy could sire is exciting! **HOMO POLLED HOMO BLACK** 