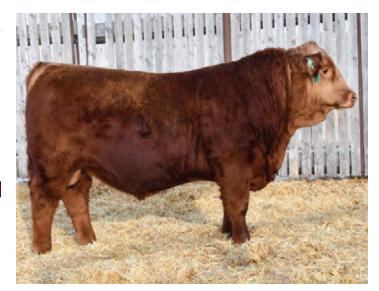

#### SCISSORS KIRBY 60K

BPG1408632 SCCC 60K FEBRUARY 8, 2022 POLLED MALE

WHEATLAND BENTLEY 630D
WHEATLAND BULL 8146F
WHEATLAND LADY 752 T

SUN RISE BACARDI 8B SCISSORS BELLA 90E SCISSORS TENNESSEE 42X WHEATLAND FINAL AFFAIR WHEATLAND LADY 72X KENCO/MF POWERLINE 204L WHEATLAND LADY 539R

SVS CAPTAIN MORGAN 11Z SUN RISE BLACK 78U BAR KR TORNADO 2T MADER PLD BLACKPEARL 61M

| CE | BW | ww   | YW    | Milk | MCE | MWWT | BW     | ADJ WW  | ADJ YW   |
|----|----|------|-------|------|-----|------|--------|---------|----------|
| 5  | 10 | 8U 2 | 118 / | 18 1 | 1.8 | 58.2 | 08 lbs | 668 lbs | 1208 lbs |

This bull is a moderate framed meat wagon. He is as deep bodied as they come and has the extra thickness that is hard to find. His dam has also had two excellent full sisters – one working in our herd and one that sold to Dana John's at the Queen's of the Heartland Sale. The udder quality on the full sister here is excellent with body type to match. This bull will surely sire the easy doing and profitable kind. **HOMO POLLED HOMO BLACK** 