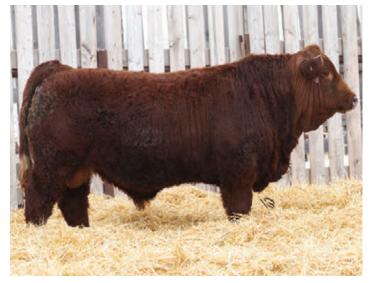

#### SCISSORS KIRBY 60K

BPG1408632 SCCC 60K FEBRUARY 8, 2022 POLLED MALE

WHEATLAND BENTLEY 630D
WHEATLAND BULL 8146F
WHEATLAND LADY 752 T

SUN RISE BACARDI 8B SCISSORS BELLA 90E SCISSORS TENNESSEE 42X WHEATLAND FINAL AFFAIR WHEATLAND LADY 72X KENCO/MF POWERLINE 204L WHEATLAND LADY 539R

SVS CAPTAIN MORGAN 11Z SUN RISE BLACK 78U BAR KR TORNADO 2T MADER PLD BLACKPEARL 61M

| CE | BW | ww   | YW    | Milk | MCE | MWWT | BW     | ADJ WW  | ADJ YW   |
|----|----|------|-------|------|-----|------|--------|---------|----------|
| 5  | 10 | 8U 2 | 118 / | 18 1 | 1.8 | 58.2 | 08 lbs | 668 lbs | 1208 lbs |

This bull is a moderate framed meat wagon. He is as deep bodied as they come and has the extra thickness that is hard to find. His dam has also had two excellent full sisters – one working in our herd and one that sold to Dana John's at the Queen's of the Heartland Sale. The udder quality on the full sister here is excellent with body type to match. This bull will surely sire the easy doing and profitable kind. **HOMO POLLED HOMO BLACK** 