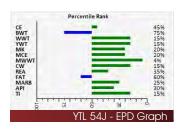

### YOUNG MR JAMARCUS 180J

PG1362984 YTL 180J MAY 22, 2021 POLLED MALE

SVS PLATINUM 419B
SCISSORS GRANDSLAM 40G
SCISSORS KOSMOPOLITAN 1B

TWIN BRAE EDGE 731A
TWIN BRAE DAYSHA
TWIN BRAE MS BITSY 12B

KUNTZ SUPER DUTY 4Y REMINGTON MS RED ESSENCE SCISSORS KOSMOS PRIDE 8S SCISSORS SAVANNAH 81Z

SHS ENTICER P1B CZAR MS LADY KAT 83H PWK WISE GUY 29X 20Z TWIN BRAE EXPERTISE 12Y

 CE
 BW
 WW
 YW
 Milk
 MCE
 MWWT
 BW
 ADJ WW
 ADJ YW

 7
 4.8
 82.7
 131.8
 32.5
 2.8
 73.9
 106 lbs.
 940 lbs.
 lbs.

The dam of Young Mr Jamarcus did it again. Her 2020 bull calf was one of the high sellers going to H Bar M Land & Cattle, of Macklin, Sask. last year. This is the first calf crop off our new herdsire Grandslam and he stamps them all the same with great muscle expression and that easy doing soggy look. Here is a bull that Chris Poley found in the pen right away on his visit in January. This bull is as complete as you can make them, full of meat and muscle and super dark red. Excellent weaning, milk and yearling weight EPD's. One of the heaviest bull calves at weaning. He should sire an outstanding set of calves. Please get behind this guy and look at his massive thickness. A definite herd bull here.