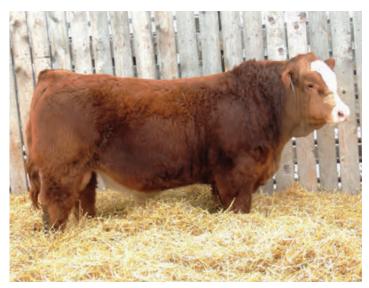

### SCISSORS KLIPPER 19K

BPG1409177 SCCC 19K JANUARY 24, 2022 POLLED MALE

WHEATLAND BENTLEY 630D
WHEATLAND BULL 8146F
WHEATLAND LADY 752 T

NAC ANDROID 113C SCISSORS ANNIE 80G SCISSORS SWEETNESS 17A WHEATLAND FINAL AFFAIR WHEATLAND LADY 72X KENCO/MF POWERLINE 204L WHEATLAND LADY 539R

CW ANDROID 24A NAC 139Z LRX SWEET MEAT 105X CALICO BLACK PRU 409P Klipper is a bull that puts everything together in a really attractive yet extremely powerful package. He is very deep bodied, has big time rib shape and massive muscle shape. His sire, LER 8146F is producing some outstanding females for us with top notch udder quality and bulls that are hairy, deep, beef machines. His dam is a black brockle face cow that is powerful hipped and milks very well. We feel this is an outstanding individual that will be easily found on sale day.

HOMO POLLED HOMO BLACK

| ı |     |     |      |       |      |     |      |         |          |           |
|---|-----|-----|------|-------|------|-----|------|---------|----------|-----------|
| ı | CE  | BW  | ww   | YW    | Milk | MCE | MWWT | BW      | ADJ WW   | ADJ YW    |
| ľ | 8.8 | 4.6 | 78.4 | 114.1 | 21   | 3.3 | 60.2 | 85 lbs. | 751 lbs. | 1335 lbs. |