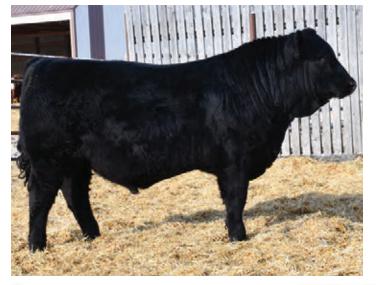

#### SCISSORS KIRBY 60K

BPG1408632 SCCC 60K FEBRUARY 8, 2022 POLLED MALE

WHEATLAND BENTLEY 630D
WHEATLAND BULL 8146F
WHEATLAND LADY 752 T

SUN RISE BACARDI 8B SCISSORS BELLA 90E SCISSORS TENNESSEE 42X WHEATLAND FINAL AFFAIR WHEATLAND LADY 72X KENCO/MF POWERLINE 204L WHEATLAND LADY 539R

SVS CAPTAIN MORGAN 11Z SUN RISE BLACK 78U BAR KR TORNADO 2T MADER PLD BLACKPEARL 61M

| CE | BW | ww   | YW    | Milk | MCE | MWWT | BW     | ADJ WW  | ADJ YW   |
|----|----|------|-------|------|-----|------|--------|---------|----------|
| 5  | 10 | 8U 2 | 118 / | 18 1 | 1.8 | 58.2 | 08 lbs | 668 lbs | 1208 lbs |

This bull is a moderate framed meat wagon. He is as deep bodied as they come and has the extra thickness that is hard to find. His dam has also had two excellent full sisters – one working in our herd and one that sold to Dana John's at the Queen's of the Heartland Sale. The udder quality on the full sister here is excellent with body type to match. This bull will surely sire the easy doing and profitable kind. **HOMO POLLED HOMO BLACK** 