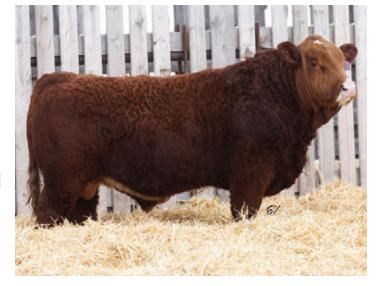

RL BOOT JACK 81B

MISS DOUBLE G 1E

MISS DOUBLE G 67W

REMINGTON ON TARGET 2S LFE BILLY 80M

LFE MR LEWIS 462P LFE MISS ARNOLD 163P

TNT BOOTLEGGER Z268 MRL MISS 301X D BAR C REGENT 32R MISS DOUBLE G 49N

| CE  | BW | WW   | YW    | Milk | MCE | MWWT | BW       | ADJ WW   | ADJ YW    |
|-----|----|------|-------|------|-----|------|----------|----------|-----------|
| 5.2 | 4  | 77.8 | 118.1 | 26.8 | 1.1 | 65.7 | 102 lbs. | 721 lbs. | 1383 lbs. |

16K is one of the only calves to have any white on them that Blockbuster sired. He is also the second heaviest bull at the time we pictured. 16K is the type that you call as long as a freight-train, hence where the extra weight comes from. He is flat footed and strides very well. A real great cow bull here. GESTATION DAYS: 285

**HOMO POLLED** 



58

#### T33 MR KARRINGTON 44K

PG1403995 RYS 44K FEBRUARY 11, 2022 POLLED MALE

LFEBISS BLACKADVANCE 426U

LFE BLOCKBUSTER 3011C

LFE RS SHELBY 2120X

BGS/BM CAPTAIN SCREAM 47D **T33 MS GISELLE 30G** BJL MISS MIA 109D REMINGTON ON TARGET 2S LFE BILLY 80M LFE MR LEWIS 462P LFE MISS ARNOLD 163P

SVS CAPTAIN MORGAN 11Z RF SCREAM 215Z MRL RED WHISKEY 101B SHAWACRES 38T

| CE   | BW  | ww   | ΥW    | Milk | MCE  | MWWT | BW       | ADJ WW   | ADJ YW    |
|------|-----|------|-------|------|------|------|----------|----------|-----------|
| -0.5 | 9.7 | 96.1 | 136.6 | 26.8 | -0.5 | 74.9 | 109 lbs. | 843 lbs. | 1342 lbs. |

Our only red baldie in our sale offering. He is a heavy hitter bull. Lots of spine, width and hip. 30G is turning into a great young cow as she is 2 for 2 on raising top qu