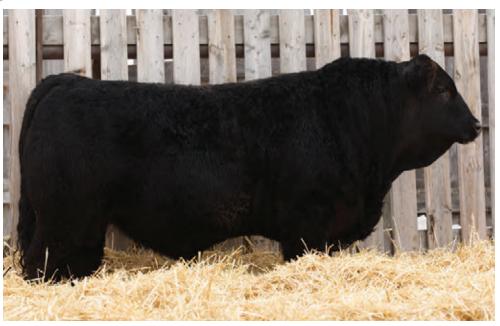

### YOUNG MR JAMARCUS 180J

PG1362984 YTL 180J MAY 22, 2021 POLLED MALE

SVS PLATINUM 419B
SCISSORS GRANDSLAM 40G
SCISSORS KOSMOPOLITAN 1B

TWIN BRAE EDGE 731A
TWIN BRAE DAYSHA
TWIN BRAE MS BITSY 12B

KUNTZ SUPER DUTY 4Y REMINGTON MS RED ESSENCE SCISSORS KOSMOS PRIDE 8S SCISSORS SAVANNAH 81Z

SHS ENTICER P1B CZAR MS LADY KAT 83H PWK WISE GUY 29X 20Z TWIN BRAE EXPERTISE 12Y

 CE
 BW
 WW
 YW
 Milk
 MCE
 MWWT
 BW
 ADJ WW
 ADJ YW

 7
 4.8
 82.7
 131.8
 32.5
 2.8
 73.9
 106 lbs.
 940 lbs.
 lbs.

The dam of Young Mr Jamarcus did it again. Her 2020 bull calf was one of the high sellers going to H Bar M Land & Cattle, of Macklin, Sask. last year. This is the first calf crop off our new herdsire Grandslam and he stamps them all the same with great muscle expression and that easy doing soggy look. Here is a bull that Chris Poley found in the pen right away on his visit in January. This bull is as complete as you can make them, full of meat and muscle and super dark red. Excellent weaning, milk and yearling weight EPD's. One of the heaviest bull calves at weaning. He should sire an outstanding set of calves. Please get behind this guy and look at his massive thickness. A definite herd bull here.