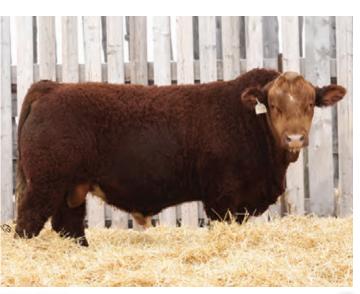

#### SCISSORS KARGO 64K

BPG1408588 SCCC 64K FEBRUARY 9, 2022 POLLED MALE

WHEATLAND BENTLEY 630D
WHEATLAND BULL 8146F
WHEATLAND LADY 752 T

MADER P BLACK IRONMAN 22U SCISSORS IRONLADY 11D SCISSORS TARA 9T WHEATLAND FINAL AFFAIR WHEATLAND LADY 72X KENCO/MF POWERLINE 204L WHEATLAND LADY 539R

REMINGTON ON TARGET 2S CG BLACK OPAL 652S SPRINGCREEK POWERLINE 94P WI B 26F JANE 356N

| CE  | BW  | WW | YW    | Milk | MCE | MWWT | BW      | ADJ WW   | ADJ YW    |
|-----|-----|----|-------|------|-----|------|---------|----------|-----------|
| 7.3 | 3.4 | 84 | 130.6 | 21.6 | 1.1 | 63.6 | 94 lbs. | 701 lbs. | 1322 lbs. |

This bull has a striking profile and is powerfully constructed. He has extra length of spine combined with a wide hip structure that is hard to duplicate. His dam and grandam have close to perfect udders and are the profitable kind. The thought of the group of baldie steers or heifers this guy could sire is exciting! **HOMO POLLED HOMO BLACK** 