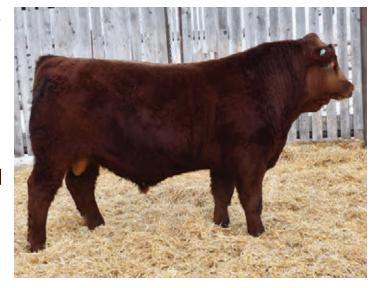

#### SCISSORS KOKANNEE 18K

BPG1408591 SCCC 18K JANUARY 22, 2022 POLLED MALE

WHEATLAND BENTLEY 630D WHEATLAND BULL 8146F WHEATLAND LADY 752 T

DMF DIAMOND M BULL 2107Z SCISSORS JASMINE 32D SCISSORS VANESSA 4U WHEATLAND FINAL AFFAIR WHEATLAND LADY 72X KENCO/MF POWERLINE 204L WHEATLAND LADY 539R

WHEATLAND BULL 680S LFE CANDY KISSES 39S FOXY CDP BRING IT ON CALICO BLACK PRU 409P

| CE  | BW  | ww | YW    | Milk | MCE | MWWT | BW       | ADJ WW   | ADJ YW    |
|-----|-----|----|-------|------|-----|------|----------|----------|-----------|
| 6.8 | 4.2 | 85 | 126.5 | 20.9 | 1.6 | 63.4 | 100 lbs. | 633 lbs. | 1283 lbs. |

Here is one of the thickest and deepest bodied bulls in the pen. He is explosively muscled through his lower quarter and has a big wide loin on him that is a treat to see from the feed wagon on a daily basis. He is sound structurally and is proficient when he is on the move. His great grand dams pedigree seems to be present in a lot of the powerful cattle at our farm. Baldie bulls built like this guy sure don't come along everyday.