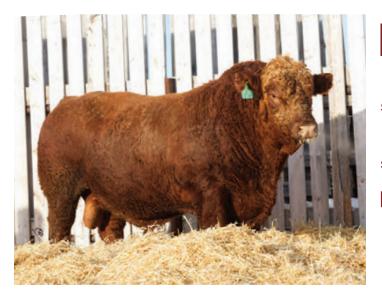

#### SCISSORS KIRBY 60K

BPG1408632 SCCC 60K FEBRUARY 8, 2022 POLLED MALE

WHEATLAND BENTLEY 630D
WHEATLAND BULL 8146F
WHEATLAND LADY 752 T

SUN RISE BACARDI 8B SCISSORS BELLA 90E SCISSORS TENNESSEE 42X WHEATLAND FINAL AFFAIR WHEATLAND LADY 72X KENCO/MF POWERLINE 204L WHEATLAND LADY 539R

SVS CAPTAIN MORGAN 11Z SUN RISE BLACK 78U BAR KR TORNADO 2T MADER PLD BLACKPEARL 61M

| CE | BW | ww   | YW    | Milk | MCE | MWWT | BW     | ADJ WW  | ADJ YW   |
|----|----|------|-------|------|-----|------|--------|---------|----------|
| 5  | 10 | 8U 2 | 118 / | 18 1 | 1.8 | 58.2 | 08 lbs | 668 lbs | 1208 lbs |

This bull is a moderate framed meat wagon. He is as deep bodied as they come and has the extra thickness that is hard to find. His dam has also had two excellent full sisters – one working in our herd and one that sold to Dana John's at the Queen's of the Heartland Sale. The udder quality on the full sister here is excellent with body type to match. This bull will surely sire the easy doing and profitable kind. **HOMO POLLED HOMO BLACK** 