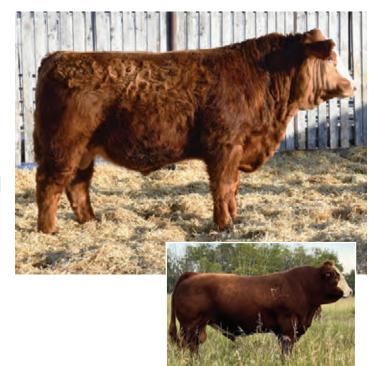

#### SCISSORS KARGO 64K

BPG1408588 SCCC 64K FEBRUARY 9, 2022 POLLED MALE

WHEATLAND BENTLEY 630D
WHEATLAND BULL 8146F
WHEATLAND LADY 752 T

MADER P BLACK IRONMAN 22U SCISSORS IRONLADY 11D SCISSORS TARA 9T WHEATLAND FINAL AFFAIR WHEATLAND LADY 72X KENCO/MF POWERLINE 204L WHEATLAND LADY 539R

REMINGTON ON TARGET 2S CG BLACK OPAL 652S SPRINGCREEK POWERLINE 94P WI B 26F JANE 356N

| CE  | BW  | WW | YW    | Milk | MCE | MWWT | BW      | ADJ WW   | ADJ YW    |
|-----|-----|----|-------|------|-----|------|---------|----------|-----------|
| 7.3 | 3.4 | 84 | 130.6 | 21.6 | 1.1 | 63.6 | 94 lbs. | 701 lbs. | 1322 lbs. |

This bull has a striking profile and is powerfully constructed. He has extra length of spine combined with a wide hip structure that is hard to duplicate. His dam and grandam have close to perfect udders and are the profitable kind. The thought of the group of baldie steers or heifers this guy could sire is exciting! **HOMO POLLED HOMO BLACK** 